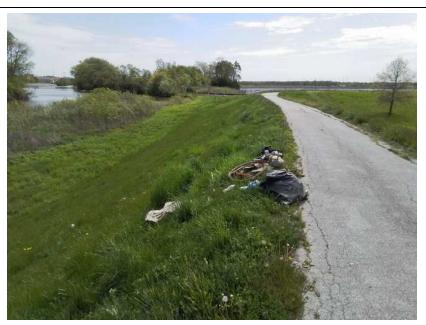

**Inspect ID:** 2024-0153

Rated Item: 3. Encroachments **Lat/Long:** 41.56896/-87.44518

Caption:
No User Rating (Site Visit) - Minor debris on riverside toe

Rated Item: 3. Encroachments Lat/Long: 41.56746/-87.44932

Caption:

No User Rating (Site Visit) - Logs and debris at riverside toe

**Inspect ID:** 2024-0184

**Rated Item:** 3. Encroachments **Lat/Long:** 41.56851/-87.44812

Caption:

No User Rating (Site Visit) - Garbage can on landside toe