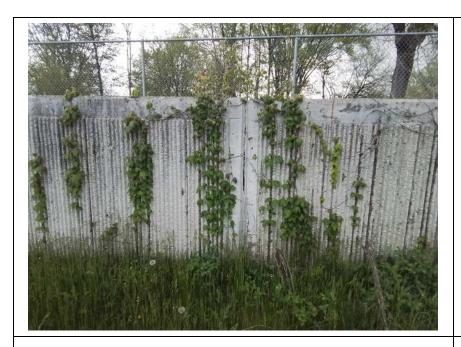

**Inspect ID:** 2024-0004

Rated Item: 1. Unwanted Vegetation Growth Lat/Long: 41.56008/-87.48076

Caption:

No User Rating (Site Visit) - Typical vegetation on riverside of floodwall.

Rated Item: 1. Unwanted Vegetation Growth Lat/Long: 41.56896/-87.46697