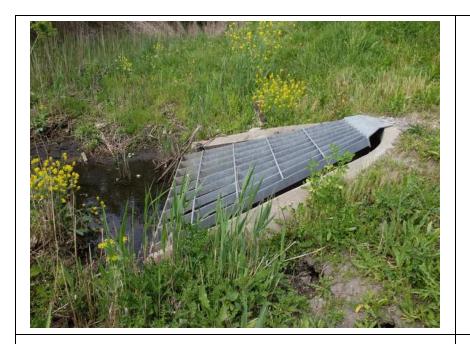

Caption:

No User Rating (Site Visit) - Vegetation on riverside slope

**Inspect ID:** 2024-0062

Rated Item: 1. Unwanted Vegetation Growth Lat/Long: 41.56983/-87.44460 Caption:

No User Rating (Site Visit) - HI-10: Vegetation around gate well

No User Rating (Site Visit) - HI-10: Vegetation around inlet structure

Rated Item: 1. Vegetation and Obstructions Lat/Long: 41.56973/-87.44449

Caption:
No User Rating (Site Visit) - HI-10: Vegetation around inlet structure