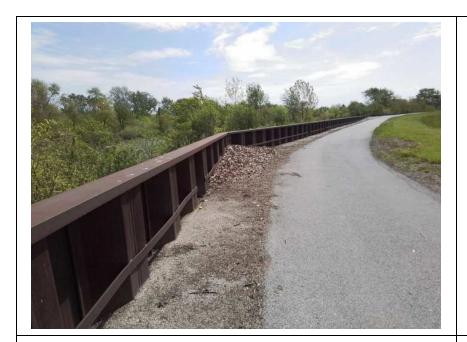

8001 Kennedy Avenue.

Rated Item: 1. Unwanted Vegetation Growth Lat/Long: 41.56784/-87.47590

Caption:

No User Rating (Site Visit) - HI-03: Unwanted vegetation around the gatewell

Inspect ID: 2024-0013
Rated Item: 1. Unwanted Vegetation Growth
Lat/Long: 41.56504/-87.48029
Caption: