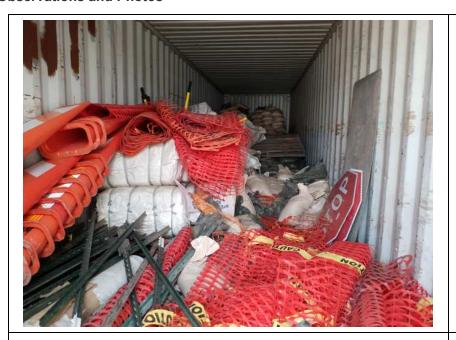

## **Observations and Photos**

**Inspect ID:** 2024-0110

Rated Item: 2. Emergency Supplies and Equipment (A or M only)

Lat/Long: 41.56837/-87.46041

**Caption:** 

No User Rating (Site Visit) - Flood fighting supplies at the Public Works Facility at 8001 Kennedy Avenue. Highland Public Works has 14-16 pellets of sandbags, approximately 1000

pieces of sandbags.

**Inspect ID:** 2024-0114

Rated Item: 2. Emergency Supplies and Equipment (A or M only)

Lat/Long: 41.56799/-87.46046

Caption:

No User Rating (Site Visit) - Sand bagger located at the Highland Public Works facility at