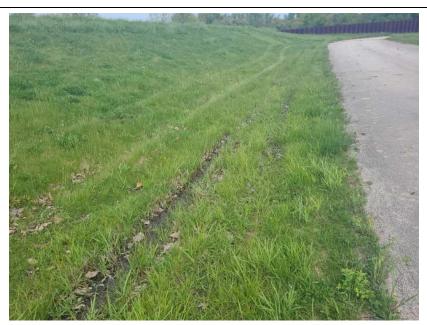

**Inspect ID:** 2024-0169

Rated Item: 8. Depressions/ Rutting Lat/Long: 41.56560/-87.44224

Caption:

No User Rating (Site Visit) - Riverside rutting with ponding on riverside toe.

Rated Item: 8. Depressions/ Rutting Lat/Long: 41.56428/-87.44215

Caption:

No User Rating (Site Visit) - Erosion and rutting on riverside slope

**Inspect ID:** 2024-0181

Rated Item: 8. Depressions/ Rutting Lat/Long: 41.56391/-87.44216 Caption:

No User Rating (Site Visit) - Pothole in asphalt on landside crest.