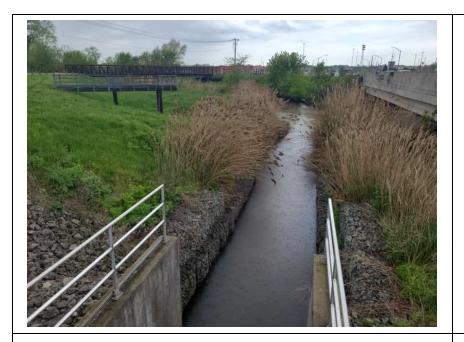

8001 Kennedy Avenue.

Rated Item: 1. Unwanted Vegetation Growth Lat/Long: 41.56784/-87.47590

Caption:

No User Rating (Site Visit) - HI-03: Unwanted vegetation around the gatewell

Inspect ID: 2024-0013
Rated Item: 1. Unwanted Vegetation Growth
Lat/Long: 41.56504/-87.48029
Caption:

Rated Item: 10. Sluice / Slide Gates Lat/Long: 41.56786/-87.47591

Caption:

No User Rating (Site Visit) - HI-03: Damaged fence rail on east side of gate well structure

**Inspect ID:** 2024-0014

**Rated Item:** 10. Sluice / Slide Gates **Lat/Long:** 41.56784/-87.47593

Caption:

No User Rating (Site Visit) - HI-03: Gate fully closed, no issues

Rated Item: 10. Sluice / Slide Gates Lat/Long: 41.56787/-87.47364

Caption:

No User Rating (Site Visit) - HI-05: Fully closed, no issues

Rated Item: 11. Flap Gates/ Flap Valves/ Pinch Valves Lat/Long: 41.56790/-87.47594

Caption:

No User Rating (Site Visit) - HI-03: Water level high thus flap is mostly in the water, looks to be in closed position