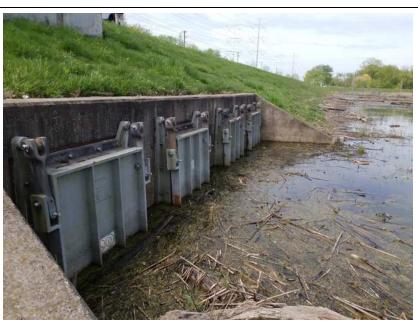

**Caption:** 

No User Rating (Site Visit) - HI-11a: (Left) fully closed, some noise when closing

Rated Item: 10. Sluice / Slide Gates Lat/Long: 41.55989/-87.43764

Caption:

No User Rating (Site Visit) - HI-11b: (Right) fully closed, no issues.

**Inspect ID:** 2024-0090

**Rated Item:** 10. Sluice / Slide Gates **Lat/Long:** 41.55986/-87.43769

**Caption:** 

No User Rating (Site Visit) - HI-11c: (Left) gate fully closed with no issues.

Rated Item: 10. Sluice / Slide Gates Lat/Long: 41.55988/-87.43774

Caption:

No User Rating (Site Visit) - HI-11d: (Right) gate fully closed with no issues.

**Inspect ID:** 2024-0106

**Rated Item:** 10. Sluice / Slide Gates **Lat/Long:** 41.55782/-87.43272

**Caption:** 

No User Rating (Site Visit) - HI-12: Gate fully closed, no issues