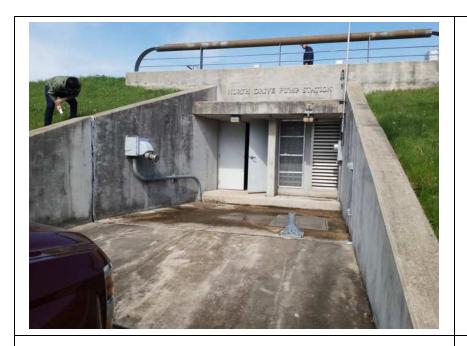

Caption:

No User Rating (Site Visit) - PS-81: Manuals onsite

Rated Item: 2. Pump Station Operations and Maintenance Equipment Manuals Lat/Long: 41.56960/-87.45642

Caption:

No User Rating (Site Visit) - PS-N5: Manuals onsite

Caption:
No User Rating (Site Visit) - PS-N5: Guardrails are wobbly - noted during last inspection

**Inspect ID:** 2024-0015

**Rated Item:** 5. Plant Building **Lat/Long:** 41.56832/-87.47161

Caption:

No User Rating (Site Visit) - PS-81: Cracked and delaminated concrete

Rated Item: 5. Plant Building Lat/Long: 41.56831/-87.47176

Caption:

No User Rating (Site Visit) - PS-81: Bird nests in louver

**Inspect ID:** 2024-0027

**Rated Item:** 5. Plant Building **Lat/Long:** 41.56824/-87.47168

Caption:

No User Rating (Site Visit) - PS-81: Bird nests are present on screen of louver

Rated Item: 5. Plant Building Lat/Long: 41.56954/-87.45656

Caption:

No User Rating (Site Visit) - PS-N5: Spalling on concrete