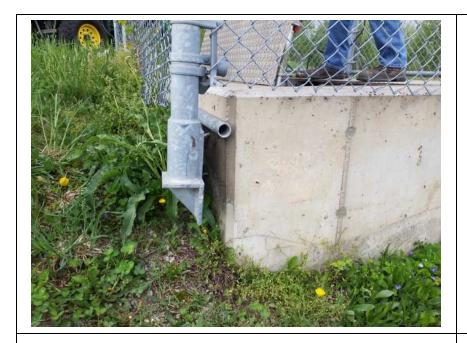

Rated Item: 10. Sluice / Slide Gates Lat/Long: 41.56786/-87.47591

Caption:

No User Rating (Site Visit) - HI-03: Damaged fence rail on east side of gate well structure

**Inspect ID:** 2024-0014

**Rated Item:** 10. Sluice / Slide Gates **Lat/Long:** 41.56784/-87.47593