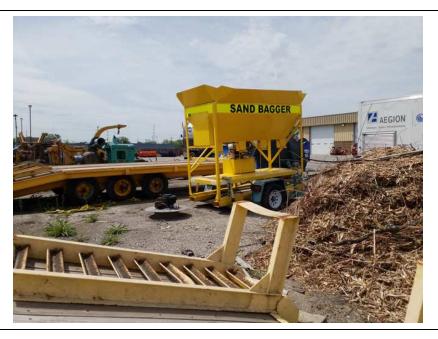

pieces of sandbags.

**Inspect ID:** 2024-0114

Rated Item: 2. Emergency Supplies and Equipment (A or M only)

Lat/Long: 41.56799/-87.46046

Caption:

No User Rating (Site Visit) - Sand bagger located at the Highland Public Works facility at

8001 Kennedy Avenue.

Rated Item: 1. Unwanted Vegetation Growth Lat/Long: 41.56784/-87.47590

Caption:

No User Rating (Site Visit) - HI-03: Unwanted vegetation around the gatewell

Inspect ID: 2024-0013
Rated Item: 1. Unwanted Vegetation Growth
Lat/Long: 41.56504/-87.48029
Caption: