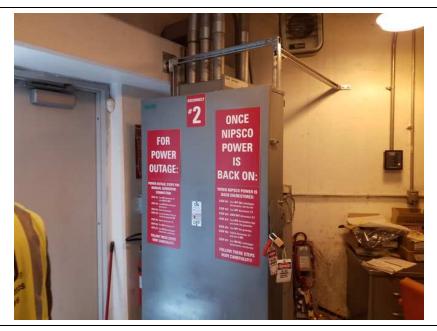

respectively

**Inspect ID:** 2024-0099

**Rated Item:** 13. Power Source **Lat/Long:** 41.56788/-87.44797

Caption:

No User Rating (Site Visit) - PS-ND: Waiting on transfer switch for generator, expected by July 2024 - last inspection noted same issue

Rated Item: 13. Power Source **Lat/Long:** 41.56780/-87.44795

Caption:

No User Rating (Site Visit) - PS-ND: Generator has 573.9 hrs - there were 551.8 hrs during the last inspection

**Inspect ID:** 2024-0007