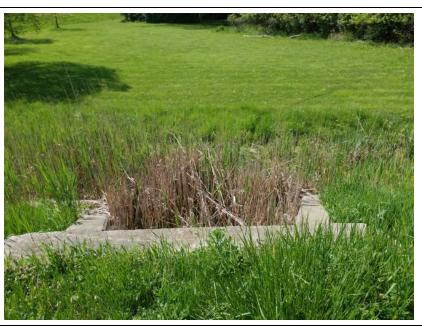

**Inspect ID:** 2024-0008

Rated Item: 1. Vegetation and Obstructions Lat/Long: 41.56016/-87.48078 Caption:

No User Rating (Site Visit) - HI-01: Silting and vegetation around headwall.

Inspect ID: 2024-0037
Rated Item: 1. Vegetation and Obstructions
Lat/Long: 41.56147/-87.48089

Caption:
No User Rating (Site Visit) -HI-02: Silt covering flap gate

**Inspect ID:** 2024-0041

Rated Item: 1. Vegetation and Obstructions Lat/Long: 41.56145/-87.48080 Caption:

No User Rating (Site Visit) - HI-02: Tree on wingwall on outlet structure.

Inspect ID: 2024-0057
Rated Item: 1. Vegetation and Obstructions
Lat/Long: 41.56860/-87.47191

Caption:
No User Rating (Site Visit) -HI-06: Debris at outlet structure

**Inspect ID:** 2024-0058

Rated Item: 1. Vegetation and Obstructions Lat/Long: 41.56973/-87.44449
Caption: