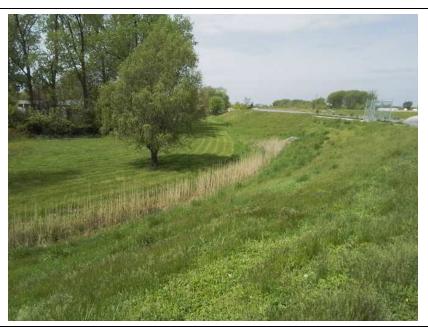

Inspect ID: 2024-0216 Rated Item: 2. Sod Cover Lat/Long: 41.56934/-87.44392

Caption:

No User Rating (Site Visit) - Typical excellent sod cover on both landside and waterside.

**Inspect ID:** 2024-0009

**Rated Item:** 3. Encroachments **Lat/Long:** 41.56175/-87.48076