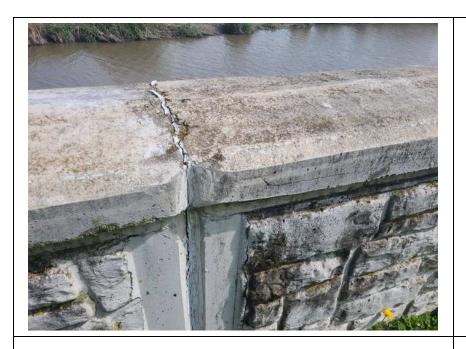

Caption:

No User Rating (Site Visit) - Crack in concrete and asphalt at closure structure on the top of the floodwall.

**Inspect ID:** 2024-0105

Rated Item: 3. Closure Structures (Stop Log Closures and Gates) (A or U only) Lat/Long: 41.56915/-87.46147