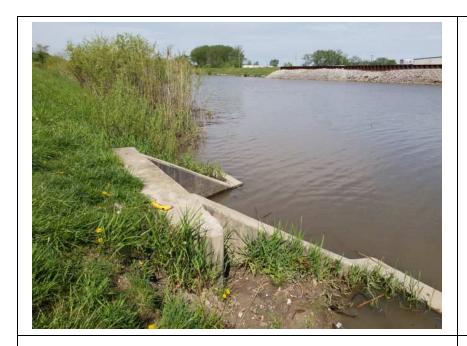

Rated Item: 7. Foundation of Concrete Structures (Such as culverts, inlet and

discharge structures, or gatewells.) **Lat/Long:** 41.56790/-87.47475

**Caption:** 

No User Rating (Site Visit) - INDOT: gabion baskets damaged on West side of outlet

structure

**Inspect ID:** 2024-0053

Rated Item: 7. Foundation of Concrete Structures (Such as culverts, inlet and

discharge structures, or gatewells.) **Lat/Long:** 41.56856/-87.47186

Caption:

No User Rating (Site Visit) - Erosion around outlet structure