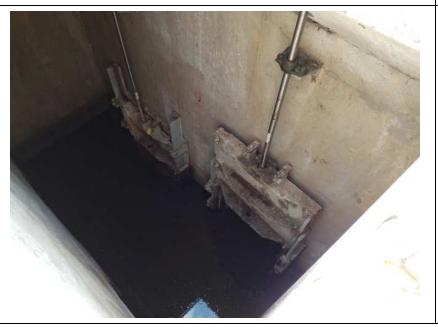

Rated Item: 10. Sluice / Slide Gates Lat/Long: 41.56786/-87.47591

Caption:

No User Rating (Site Visit) - HI-03: Damaged fence rail on east side of gate well structure

**Inspect ID:** 2024-0014

**Rated Item:** 10. Sluice / Slide Gates **Lat/Long:** 41.56784/-87.47593

Caption:

No User Rating (Site Visit) - HI-03: Gate fully closed, no issues

Rated Item: 10. Sluice / Slide Gates Lat/Long: 41.56787/-87.47364

Caption:

No User Rating (Site Visit) - HI-05: Fully closed, no issues