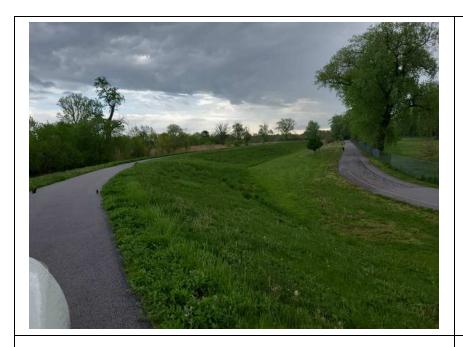

Rated Item: 1. Unwanted Vegetation Growth Lat/Long: 41.56690/-87.47676 Caption:

No User Rating (Site Visit) - Vegetation in landside ditch. - improved since last year

Rated Item: 1. Unwanted Vegetation Growth Lat/Long: 41.56250/-87.48052