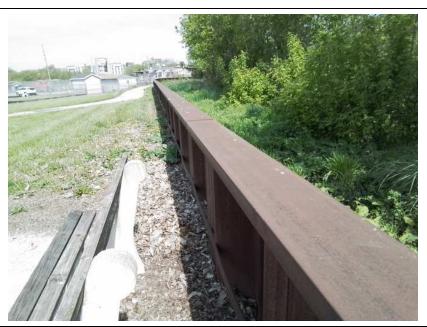

**Caption:** 

No User Rating (Site Visit) - Graffiti on riverside of railroad closure gate and floodwall.

Rated Item: 2. Encroachments Lat/Long: 41.56906/-87.46465

Caption:
No User Rating (Site Visit) - Stairs in berm on landside by the floodwall