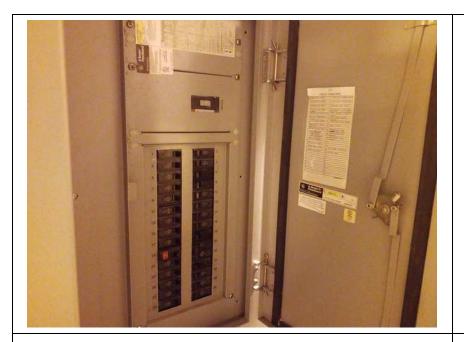

Rated Item: 14. Electrical Systems **Lat/Long:** 41.56845/-87.47172

Caption:

No User Rating (Site Visit) - PS-81: Missing arc flash warning labels

Rated Item: 14. Electrical Systems Lat/Long: 41.56966/-87.45653

Caption:

No User Rating (Site Visit) - PS-N5: Missing arc flash warning labels

Rated Item: 14. Electrical Systems Lat/Long: 41.56954/-87.45668

Caption:

No User Rating (Site Visit) - PS-N5: Some lights on building exterior do not work (1 shown)

Caption:

No User Rating (Site Visit) - PS-ND: Missing arc flash warning labels

**Inspect ID:** 2024-0011

Rated Item: 16. Enclosures, Panels, Conduit and Ducts

**Lat/Long:** 41.56845/-87.47172

Caption:

No User Rating (Site Visit) - PS-81: Power quality meter is out of service, no ETA on repair -

noted during last inspection

Rated Item: 16. Enclosures, Panels, Conduit and Ducts

**Lat/Long:** 41.56825/-87.47170

Caption:

No User Rating (Site Visit) - PS-81: Breakers 24 and 26 are missing labels - plant personnel don't know what these breakers operate

**Inspect ID:** 2024-0067

Rated Item: 16. Enclosures, Panels, Conduit and Ducts

**Lat/Long:** 41.56961/-87.45655

Caption:

No User Rating (Site Visit) - PS-N5: Breakers 16 and 18 are labeled "spare" but are turned on - plant personnel don't know what these breakers operate