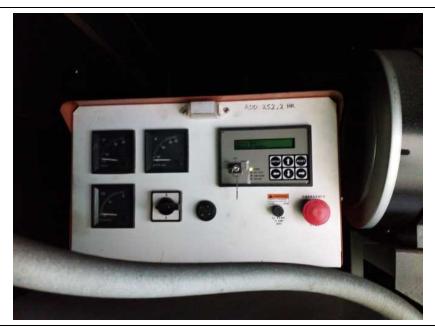

**Inspect ID:** 2024-0023

**Rated Item:** 13. Power Source **Lat/Long:** 41.56830/-87.47173

**Caption:** 

No User Rating (Site Visit) - PS-81: Generator hours are 920.6 (hours during last inspection were 885.4). Generator was supposed to be replaced last December but the replacement unit had issues so they are waiting on a different replacement, no ETA. Current generator is operational in the meantime with some issues

**Rated Item:** 13. Power Source **Lat/Long:** 41.56971/-87.45674

Caption:

No User Rating (Site Visit) - PS-N5: Generator 1 through 4 hrs are 417.7, 386.5, 396.4, and 391.9, respectively. Hours during last inspection were 402, 371.2, 380.7, and 376.1,

respectively

**Inspect ID:** 2024-0099

**Rated Item:** 13. Power Source **Lat/Long:** 41.56788/-87.44797

Caption:

No User Rating (Site Visit) - PS-ND: Waiting on transfer switch for generator, expected by July 2024 - last inspection noted same issue

Rated Item: 13. Power Source **Lat/Long:** 41.56780/-87.44795

Caption:

No User Rating (Site Visit) - PS-ND: Generator has 573.9 hrs - there were 551.8 hrs during the last inspection

**Inspect ID:** 2024-0007