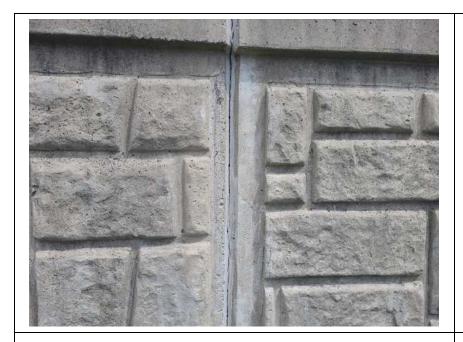

Rated Item: 4. Concrete Surfaces Lat/Long: 41.56041/-87.48085

Caption:

No User Rating (Site Visit) - Typical joint deterioration on floodwall on riverside.

**Inspect ID:** 2024-0020

Rated Item: 4. Concrete Surfaces Lat/Long: 41.56121/-87.48082

**Caption:** 

No User Rating (Site Visit) - Small crack in riverside of floodwall.

Rated Item: 4. Concrete Surfaces Lat/Long: 41.56944/-87.44810

Caption:

No User Rating (Site Visit) - Spalling concrete on landside