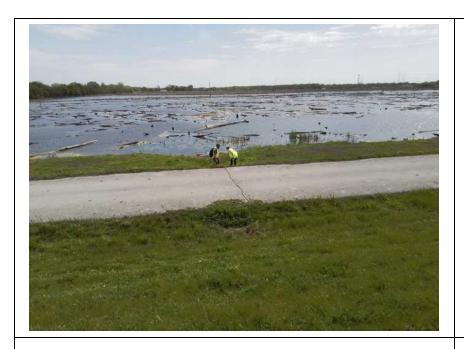

Caption:

No User Rating (Site Visit) - Vegetation on riverside slope

**Inspect ID:** 2024-0062

Rated Item: 1. Unwanted Vegetation Growth Lat/Long: 41.56983/-87.44460 Caption:

No User Rating (Site Visit) - HI-10: Vegetation around gate well

No User Rating (Site Visit) - HI-10: Vegetation around inlet structure

Rated Item: 1. Vegetation and Obstructions Lat/Long: 41.56973/-87.44449

Caption:
No User Rating (Site Visit) - HI-10: Vegetation around inlet structure