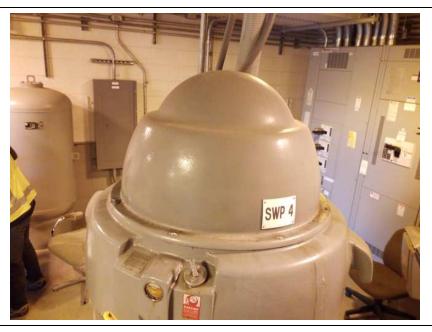

Inspect ID: 2024-0043 **Rated Item:** 7. Pumps **Lat/Long:** 41.56965/-87.45648

Caption:

No User Rating (Site Visit) - PS-N5: Missing bolts on top of SWP-4 - noted during last

inspection

**Inspect ID:** 2024-0055 **Rated Item:** 7. Pumps **Lat/Long:** 41.56955/-87.45636