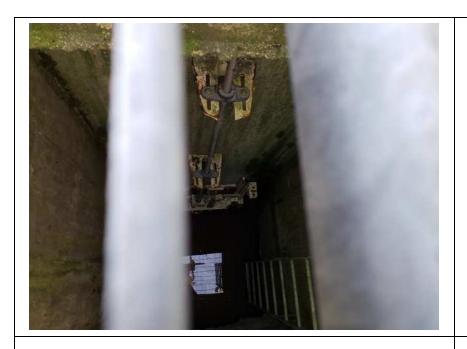

Rated Item: 10. Sluice / Slide Gates Lat/Long: 41.56786/-87.47591

Caption:

No User Rating (Site Visit) - HI-03: Damaged fence rail on east side of gate well structure

**Inspect ID:** 2024-0014

**Rated Item:** 10. Sluice / Slide Gates **Lat/Long:** 41.56784/-87.47593

Caption:

No User Rating (Site Visit) - HI-03: Gate fully closed, no issues

Rated Item: 10. Sluice / Slide Gates Lat/Long: 41.56787/-87.47364

Caption:

No User Rating (Site Visit) - HI-05: Fully closed, no issues