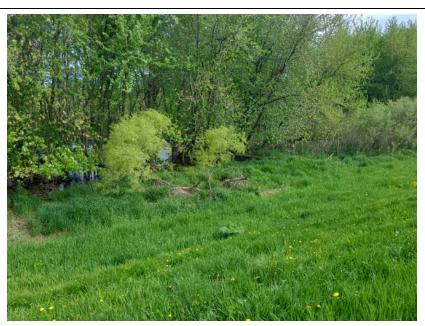

Caption:
No User Rating (Site Visit) - Vegetation on riverside

**Inspect ID:** 2024-0029

Rated Item: 1. Unwanted Vegetation Growth Lat/Long: 41.56738/-87.47589
Caption:

No User Rating (Site Visit) - Vegetation along landside toe