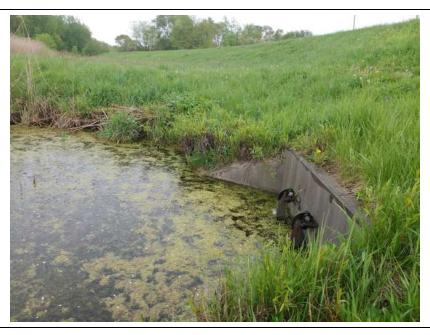

**Inspect ID:** 2024-0082

Rated Item: 7. Foundation of Concrete Structures (Such as culverts, inlet and

discharge structures, or gatewells.) **Lat/Long:** 41.55986/-87.43761

Caption:

No User Rating (Site Visit) - HI-11: Erosion around the gate well structure