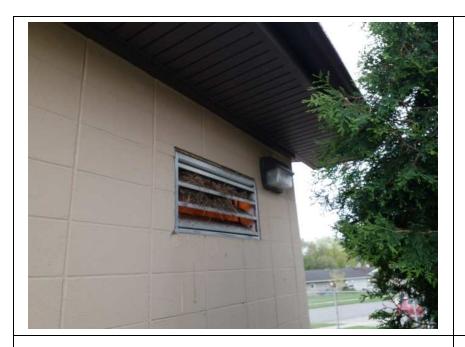

Rated Item: 5. Plant Building Lat/Long: 41.56831/-87.47176

Caption:

No User Rating (Site Visit) - PS-81: Bird nests in louver

**Inspect ID:** 2024-0027

**Rated Item:** 5. Plant Building **Lat/Long:** 41.56824/-87.47168

Caption:

No User Rating (Site Visit) - PS-81: Bird nests are present on screen of louver

Rated Item: 5. Plant Building Lat/Long: 41.56954/-87.45656

Caption:

No User Rating (Site Visit) - PS-N5: Spalling on concrete