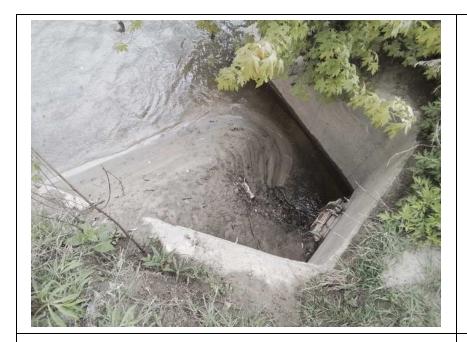

**Inspect ID:** 2024-0042

Rated Item: 7. Foundation of Concrete Structures (Such as culverts, inlet and

discharge structures, or gatewells.) **Lat/Long:** 41.56966/-87.45627

Caption:

No User Rating (Site Visit) - HI-07: Scouring around gate well structure