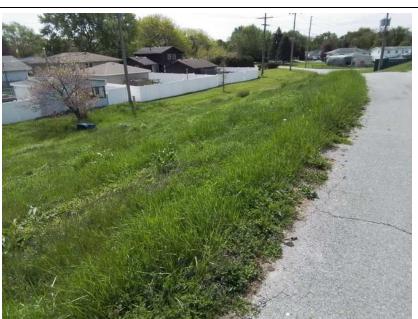

Inspect ID: 2024-0216 Rated Item: 2. Sod Cover Lat/Long: 41.56934/-87.44392

Caption:

No User Rating (Site Visit) - Typical excellent sod cover on both landside and waterside.

**Inspect ID:** 2024-0009

**Rated Item:** 3. Encroachments **Lat/Long:** 41.56175/-87.48076