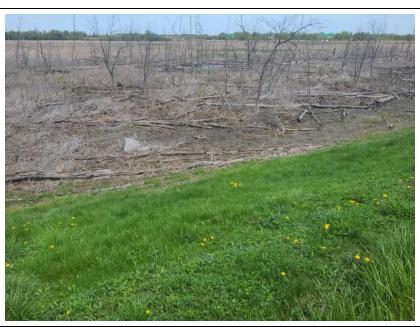

**Inspect ID:** 2024-0153

Rated Item: 3. Encroachments **Lat/Long:** 41.56896/-87.44518

Caption:
No User Rating (Site Visit) - Minor debris on riverside toe

Rated Item: 3. Encroachments Lat/Long: 41.56746/-87.44932

Caption:

No User Rating (Site Visit) - Logs and debris at riverside toe

**Inspect ID:** 2024-0184

**Rated Item:** 3. Encroachments **Lat/Long:** 41.56851/-87.44812

Caption:

No User Rating (Site Visit) - Garbage can on landside toe