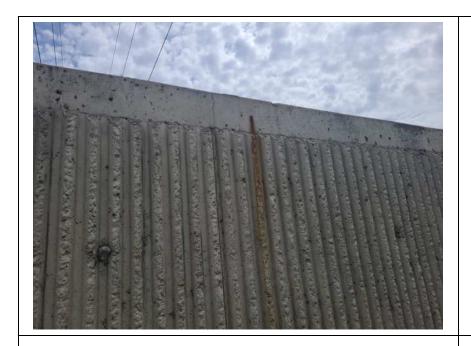

Rated Item: 4. Concrete Surfaces Lat/Long: 41.56041/-87.48085

Caption:

No User Rating (Site Visit) - Typical joint deterioration on floodwall on riverside.

**Inspect ID:** 2024-0020

Rated Item: 4. Concrete Surfaces Lat/Long: 41.56121/-87.48082