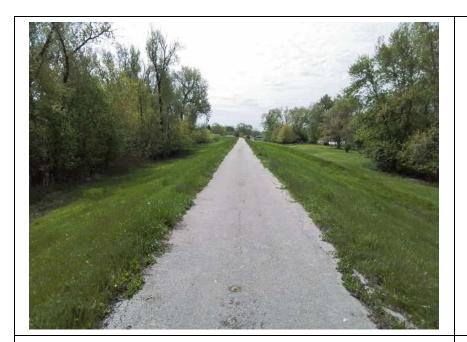

Rated Item: 1. Unwanted Vegetation Growth Lat/Long: 41.56895/-87.45981

Caption:
No User Rating (Site Visit) - Typical riverside vegetation.

**Inspect ID:** 2024-0161

Rated Item: 1. Unwanted Vegetation Growth Lat/Long: 41.56762/-87.44386