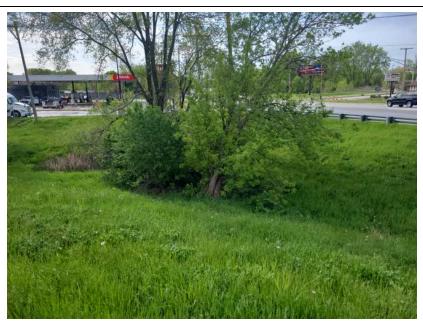

Rated Item: 1. Unwanted Vegetation Growth Lat/Long: 41.56787/-87.47365

Caption:

No User Rating (Site Visit) - HI-05: High vegetation around gate well

**Inspect ID:** 2024-0045

Rated Item: 1. Unwanted Vegetation Growth Lat/Long: 41.56784/-87.47383
Caption: