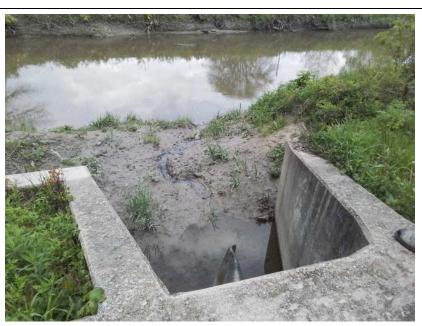

**Inspect ID:** 2024-0042

Rated Item: 7. Foundation of Concrete Structures (Such as culverts, inlet and

discharge structures, or gatewells.) **Lat/Long:** 41.56966/-87.45627

Caption:

No User Rating (Site Visit) - HI-07: Scouring around gate well structure

Rated Item: 7. Foundation of Concrete Structures (Such as culverts, inlet and

discharge structures, or gatewells.) **Lat/Long:** 41.56989/-87.44451

Caption:

No User Rating (Site Visit) - HI-10: Scouring around wingwall and debris at outlet