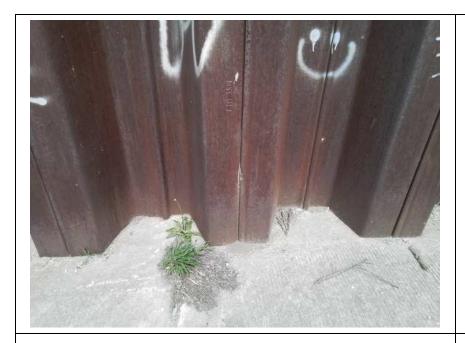

8001 Kennedy Avenue.

Rated Item: 1. Unwanted Vegetation Growth Lat/Long: 41.56784/-87.47590

Caption:

No User Rating (Site Visit) - HI-03: Unwanted vegetation around the gatewell

Inspect ID: 2024-0013
Rated Item: 1. Unwanted Vegetation Growth
Lat/Long: 41.56504/-87.48029
Caption: