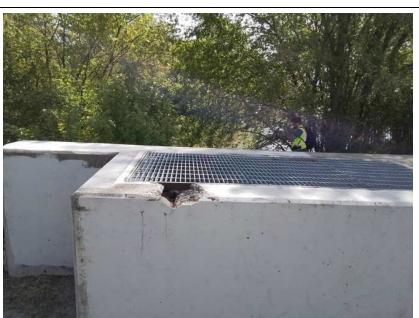

No User Rating (Site Visit) - Debris in landside ditch

**Inspect ID:** 2024-0144

Rated Item: 5. Concrete Surfaces (Such as gatewells, outfalls, intakes, or

**Lat/Long:** 41.56955/-87.45628

Caption:
No User Rating (Site Visit) - HI-08: Hole showing missing concrete piece.