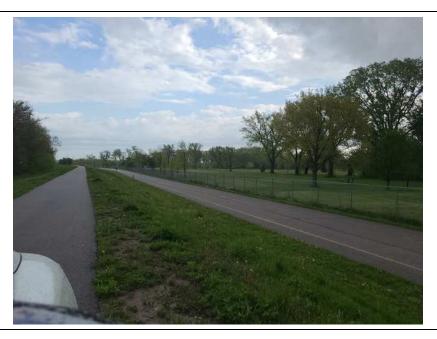

Inspect ID: 2024-0216 Rated Item: 2. Sod Cover Lat/Long: 41.56934/-87.44392

Caption:

No User Rating (Site Visit) - Typical excellent sod cover on both landside and waterside.

**Inspect ID:** 2024-0009

**Rated Item:** 3. Encroachments **Lat/Long:** 41.56175/-87.48076