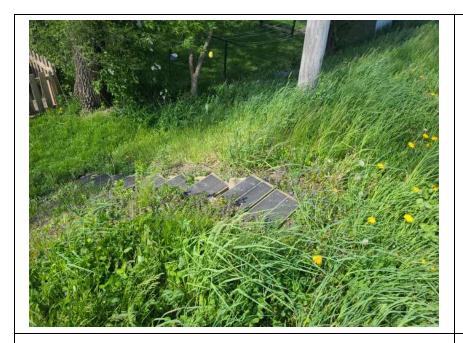

8001 Kennedy Avenue.

Rated Item: 1. Unwanted Vegetation Growth Lat/Long: 41.56784/-87.47590

Caption:

No User Rating (Site Visit) - HI-03: Unwanted vegetation around the gatewell

Inspect ID: 2024-0013
Rated Item: 1. Unwanted Vegetation Growth
Lat/Long: 41.56504/-87.48029
Caption:

Rated Item: 10. Sluice / Slide Gates Lat/Long: 41.56786/-87.47591

Caption:

No User Rating (Site Visit) - HI-03: Damaged fence rail on east side of gate well structure

**Inspect ID:** 2024-0014

**Rated Item:** 10. Sluice / Slide Gates **Lat/Long:** 41.56784/-87.47593

Caption:

No User Rating (Site Visit) - HI-03: Gate fully closed, no issues

Rated Item: 10. Sluice / Slide Gates Lat/Long: 41.56787/-87.47364

Caption:

No User Rating (Site Visit) - HI-05: Fully closed, no issues