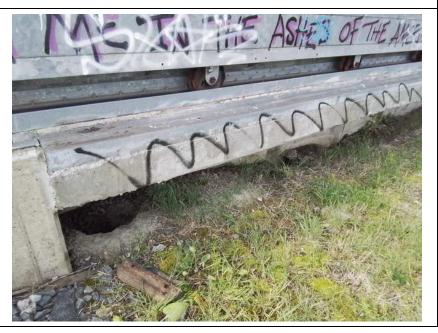

**Caption:** 

No User Rating (Site Visit) - Graffiti on riverside of railroad closure gate and floodwall.

Rated Item: 2. Encroachments Lat/Long: 41.56906/-87.46465

Caption:
No User Rating (Site Visit) - Stairs in berm on landside by the floodwall

Rated Item: 2. Encroachments **Lat/Long:** 41.56985/-87.45634

Caption:
No User Rating (Site Visit) - Graffiti on the floodwall on landside.

Rated Item: 2. Encroachments Lat/Long: 41.56826/-87.45275

Caption: