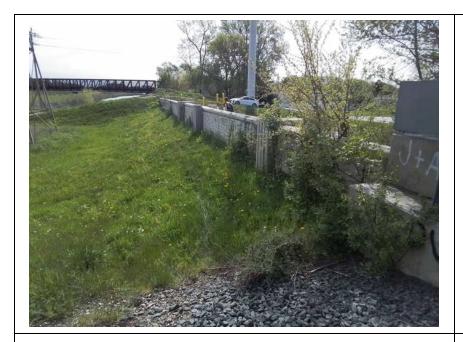

Rated Item: 1. Unwanted Vegetation Growth Lat/Long: 41.56690/-87.47676 Caption:

No User Rating (Site Visit) - Vegetation in landside ditch. - improved since last year

Rated Item: 1. Unwanted Vegetation Growth Lat/Long: 41.56250/-87.48052