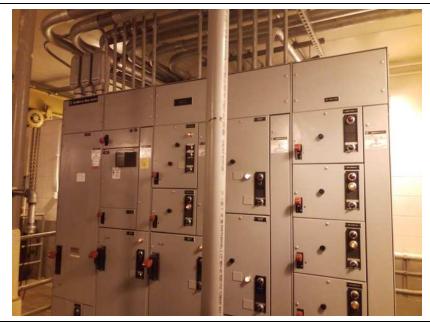

Rated Item: 14. Electrical Systems **Lat/Long:** 41.56845/-87.47172

Caption:

No User Rating (Site Visit) - PS-81: Missing arc flash warning labels

Rated Item: 14. Electrical Systems Lat/Long: 41.56966/-87.45653

Caption:

No User Rating (Site Visit) - PS-ND: Missing arc flash warning labels

**Inspect ID:** 2024-0011

Rated Item: 16. Enclosures, Panels, Conduit and Ducts

**Lat/Long:** 41.56845/-87.47172

Caption:

No User Rating (Site Visit) - PS-81: Power quality meter is out of service, no ETA on repair -

noted during last inspection

Rated Item: 16. Enclosures, Panels, Conduit and Ducts

**Lat/Long:** 41.56825/-87.47170

Caption:

No User Rating (Site Visit) - PS-81: Breakers 24 and 26 are missing labels - plant personnel don't know what these breakers operate

**Inspect ID:** 2024-0067

Rated Item: 16. Enclosures, Panels, Conduit and Ducts

**Lat/Long:** 41.56961/-87.45655

Caption:

No User Rating (Site Visit) - PS-N5: Breakers 16 and 18 are labeled "spare" but are turned on - plant personnel don't know what these breakers operate