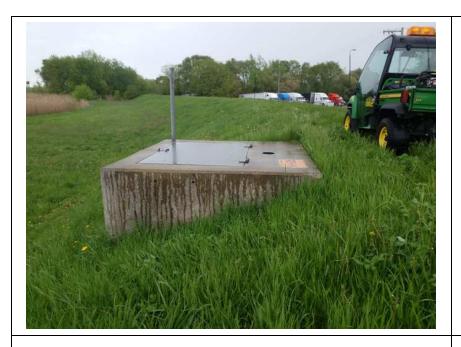

8001 Kennedy Avenue.

Rated Item: 1. Unwanted Vegetation Growth Lat/Long: 41.56784/-87.47590

Caption:

No User Rating (Site Visit) - HI-03: Unwanted vegetation around the gatewell

Inspect ID: 2024-0013
Rated Item: 1. Unwanted Vegetation Growth
Lat/Long: 41.56504/-87.48029
Caption:

Rated Item: 10. Sluice / Slide Gates Lat/Long: 41.56786/-87.47591

Caption:

No User Rating (Site Visit) - HI-03: Damaged fence rail on east side of gate well structure

**Inspect ID:** 2024-0014

**Rated Item:** 10. Sluice / Slide Gates **Lat/Long:** 41.56784/-87.47593

Caption:

No User Rating (Site Visit) - HI-03: Gate fully closed, no issues

Rated Item: 10. Sluice / Slide Gates Lat/Long: 41.56787/-87.47364

Caption:

No User Rating (Site Visit) - HI-05: Fully closed, no issues