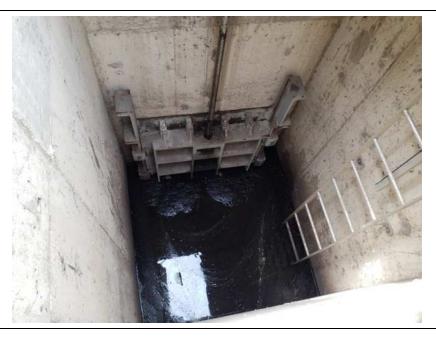

Rated Item: 10. Sluice / Slide Gates Lat/Long: 41.56786/-87.47591

Caption:

No User Rating (Site Visit) - HI-03: Damaged fence rail on east side of gate well structure

**Inspect ID:** 2024-0014

**Rated Item:** 10. Sluice / Slide Gates **Lat/Long:** 41.56784/-87.47593

Caption:

No User Rating (Site Visit) - HI-03: Gate fully closed, no issues

Rated Item: 10. Sluice / Slide Gates Lat/Long: 41.56787/-87.47364

Caption:

No User Rating (Site Visit) - HI-05: Fully closed, no issues