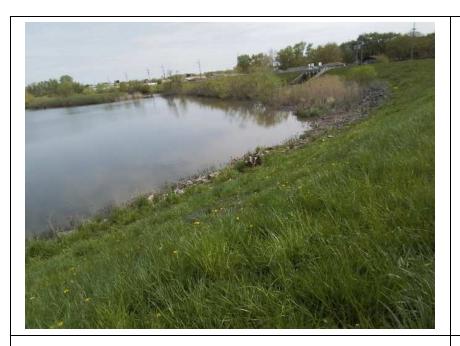

Caption:
No User Rating (Site Visit) - Vegetation on riverside

**Inspect ID:** 2024-0029

Rated Item: 1. Unwanted Vegetation Growth Lat/Long: 41.56738/-87.47589
Caption:

No User Rating (Site Visit) - Vegetation along landside toe