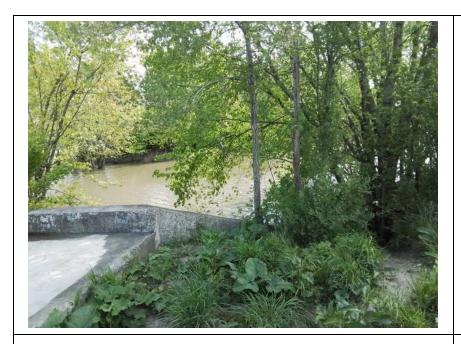

Caption:
No User Rating (Site Visit) - Vegetation on riverside

**Inspect ID:** 2024-0029

Rated Item: 1. Unwanted Vegetation Growth Lat/Long: 41.56738/-87.47589
Caption:

No User Rating (Site Visit) - Vegetation along landside toe