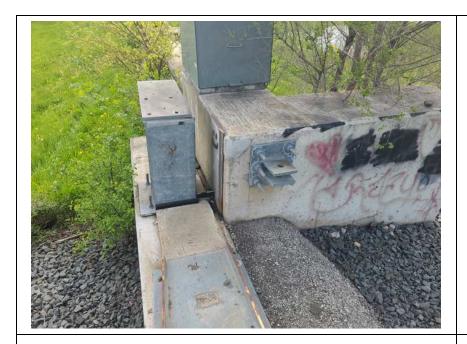

No User Rating (Site Visit) - Missing seal on railroad closure.

**Inspect ID:** 2024-0100

Rated Item: 3. Closure Structures (Stop Log Closures and Gates) (A or U only) Lat/Long: 41.56913/-87.46687

Caption:

No User Rating (Site Visit) - Animal burrow at riverside base of floodwall under closure gate.

Rated Item: 3. Closure Structures (Stop Log Closures and Gates) (A or U only) Lat/Long: 41.56913/-87.46672

Caption:

No User Rating (Site Visit) - Crack in concrete and asphalt at closure structure on the top of the floodwall.

**Inspect ID:** 2024-0105

Rated Item: 3. Closure Structures (Stop Log Closures and Gates) (A or U only) Lat/Long: 41.56915/-87.46147