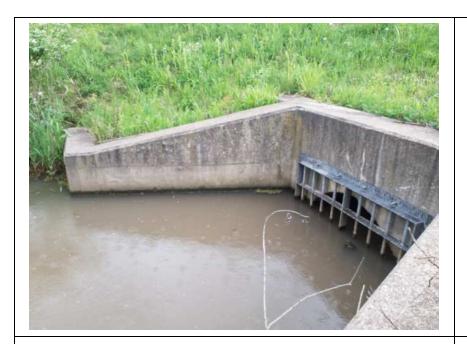

Rated Item: 10. Sluice / Slide Gates Lat/Long: 41.56786/-87.47591

Caption:

No User Rating (Site Visit) - HI-03: Damaged fence rail on east side of gate well structure

**Inspect ID:** 2024-0014

**Rated Item:** 10. Sluice / Slide Gates **Lat/Long:** 41.56784/-87.47593

Caption:

No User Rating (Site Visit) - HI-03: Gate fully closed, no issues

Rated Item: 10. Sluice / Slide Gates Lat/Long: 41.56787/-87.47364

Caption:

No User Rating (Site Visit) - HI-05: Fully closed, no issues