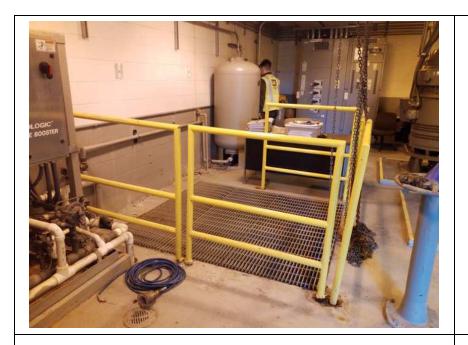

Caption:
No User Rating (Site Visit) - PS-N5: Guardrails are wobbly - noted during last inspection

**Inspect ID:** 2024-0015

**Rated Item:** 5. Plant Building **Lat/Long:** 41.56832/-87.47161

Caption:

No User Rating (Site Visit) - PS-81: Cracked and delaminated concrete

Rated Item: 5. Plant Building Lat/Long: 41.56831/-87.47176

Caption:

No User Rating (Site Visit) - PS-81: Bird nests in louver

**Inspect ID:** 2024-0027

**Rated Item:** 5. Plant Building **Lat/Long:** 41.56824/-87.47168

Caption:

No User Rating (Site Visit) - PS-81: Bird nests are present on screen of louver

Rated Item: 5. Plant Building Lat/Long: 41.56954/-87.45656

Caption:

No User Rating (Site Visit) - PS-N5: Spalling on concrete