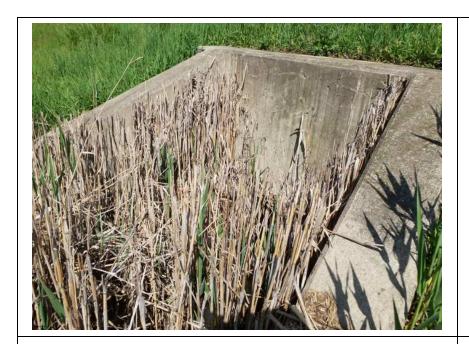

**Inspect ID:** 2024-0008

Rated Item: 1. Vegetation and Obstructions Lat/Long: 41.56016/-87.48078 Caption:

No User Rating (Site Visit) - HI-01: Silting and vegetation around headwall.

Inspect ID: 2024-0037
Rated Item: 1. Vegetation and Obstructions
Lat/Long: 41.56147/-87.48089

Caption:
No User Rating (Site Visit) -HI-02: Silt covering flap gate

**Inspect ID:** 2024-0041

Rated Item: 1. Vegetation and Obstructions Lat/Long: 41.56145/-87.48080 Caption:

No User Rating (Site Visit) - HI-02: Tree on wingwall on outlet structure.