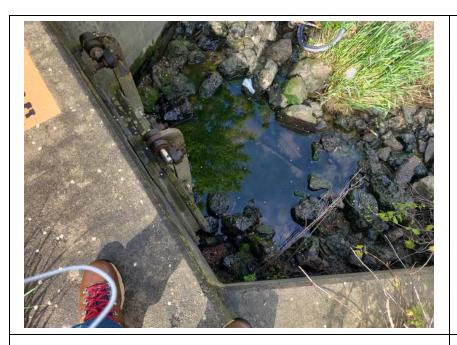

Caption:
No User Rating (Site Visit) -HI-02: Silt covering flap gate

**Inspect ID:** 2024-0041

Rated Item: 1. Vegetation and Obstructions Lat/Long: 41.56145/-87.48080 Caption:

No User Rating (Site Visit) - HI-02: Tree on wingwall on outlet structure.