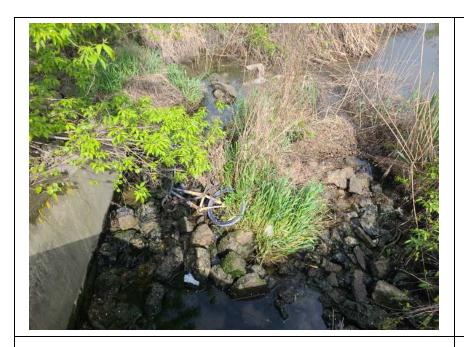

8001 Kennedy Avenue.

Rated Item: 1. Unwanted Vegetation Growth Lat/Long: 41.56784/-87.47590

Caption:

No User Rating (Site Visit) - HI-03: Unwanted vegetation around the gatewell

Inspect ID: 2024-0013
Rated Item: 1. Unwanted Vegetation Growth
Lat/Long: 41.56504/-87.48029
Caption:

Rated Item: 10. Sluice / Slide Gates Lat/Long: 41.56786/-87.47591

Caption:

No User Rating (Site Visit) - HI-03: Damaged fence rail on east side of gate well structure

**Inspect ID:** 2024-0014

**Rated Item:** 10. Sluice / Slide Gates **Lat/Long:** 41.56784/-87.47593

Caption:

No User Rating (Site Visit) - HI-03: Gate fully closed, no issues

Rated Item: 10. Sluice / Slide Gates Lat/Long: 41.56787/-87.47364

Caption:

No User Rating (Site Visit) - HI-05: Fully closed, no issues

Rated Item: 11. Flap Gates/ Flap Valves/ Pinch Valves Lat/Long: 41.56790/-87.47594

Caption:

No User Rating (Site Visit) - HI-03: Water level high thus flap is mostly in the water, looks to be in closed position