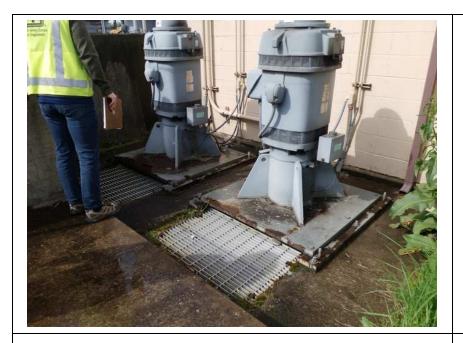

Caption:

No User Rating (Site Visit) - PS-N5: Corrosion and ponding on SWP-6 and SWP-7 - corrosion noted during last inspection

**Inspect ID:** 2024-0103 Rated Item: 7. Pumps Lat/Long: 41.56792/-87.44803