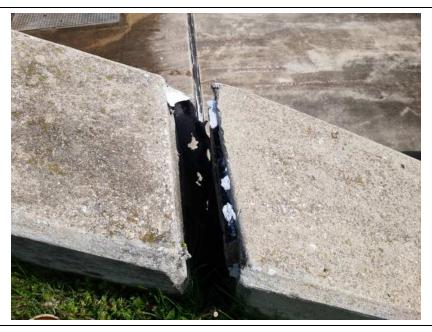

Rated Item: 7. Monolith Joints Lat/Long: 41.55950/-87.43432

Caption:

No User Rating (Site Visit) - Sealant and backer rod completely missing on the landside.

**Inspect ID:** 2024-0221

Rated Item: 7. Monolith Joints **Lat/Long:** 41.55929/-87.43436

Caption:
No User Rating (Site Visit) - Sealant missing and water stop shifting from original location on the landside.

Rated Item: 7. Monolith Joints **Lat/Long:** 41.56655/-87.44146

Caption:

No User Rating (Site Visit) - At weir on landside, potential seepage at joint interlock.