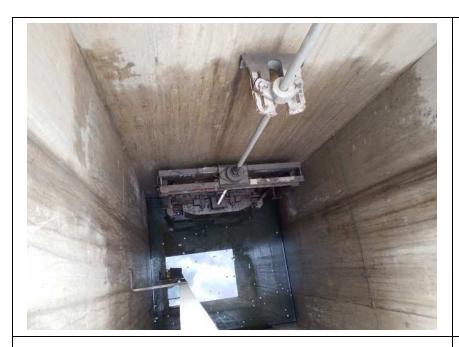

**Inspect ID:** 2024-0042

Rated Item: 7. Foundation of Concrete Structures (Such as culverts, inlet and

discharge structures, or gatewells.) **Lat/Long:** 41.56966/-87.45627

Caption:

No User Rating (Site Visit) - HI-07: Scouring around gate well structure