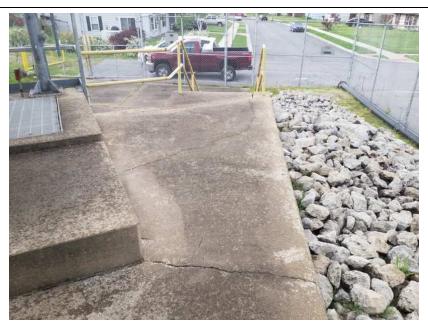

Rated Item: 5. Plant Building Lat/Long: 41.56959/-87.45647

Caption:

No User Rating (Site Visit) - PS-N5: Erosion in danger of undercutting sidewalk - noted during last inspection

**Inspect ID:** 2024-0087