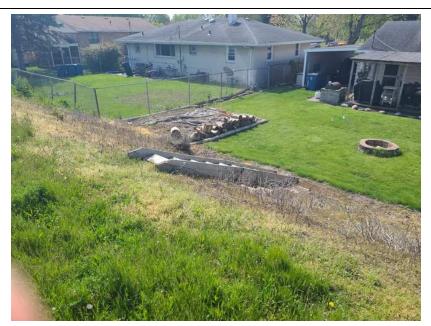

**Inspect ID:** 2024-0042

Rated Item: 7. Foundation of Concrete Structures (Such as culverts, inlet and

discharge structures, or gatewells.) **Lat/Long:** 41.56966/-87.45627

Caption:

No User Rating (Site Visit) - HI-07: Scouring around gate well structure

Rated Item: 7. Foundation of Concrete Structures (Such as culverts, inlet and

discharge structures, or gatewells.) **Lat/Long:** 41.56790/-87.47475

**Caption:** 

No User Rating (Site Visit) - INDOT: gabion baskets damaged on West side of outlet