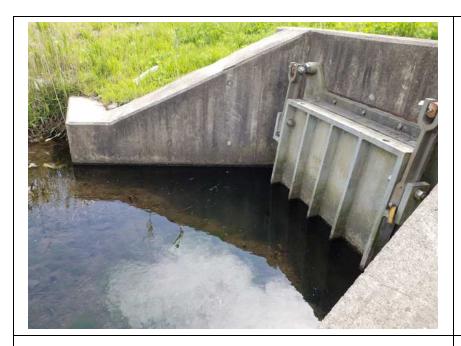

Rated Item: 10. Sluice / Slide Gates Lat/Long: 41.56786/-87.47591

Caption:

No User Rating (Site Visit) - HI-03: Damaged fence rail on east side of gate well structure

**Inspect ID:** 2024-0014

**Rated Item:** 10. Sluice / Slide Gates **Lat/Long:** 41.56784/-87.47593

Caption:

No User Rating (Site Visit) - HI-03: Gate fully closed, no issues

Rated Item: 10. Sluice / Slide Gates Lat/Long: 41.56787/-87.47364

Caption:

No User Rating (Site Visit) - HI-05: Fully closed, no issues