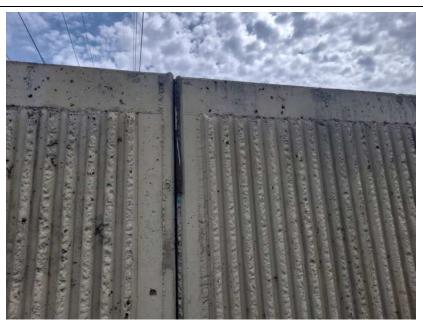

Rated Item: 7. Monolith Joints Lat/Long: 41.55950/-87.43432

Caption:

No User Rating (Site Visit) - Sealant and backer rod completely missing on the landside.

**Inspect ID:** 2024-0221

Rated Item: 7. Monolith Joints **Lat/Long:** 41.55929/-87.43436

Caption:
No User Rating (Site Visit) - Sealant missing and water stop shifting from original location on the landside.

Rated Item: 7. Monolith Joints **Lat/Long:** 41.56655/-87.44146

Caption:

No User Rating (Site Visit) - At weir on landside, potential seepage at joint interlock.