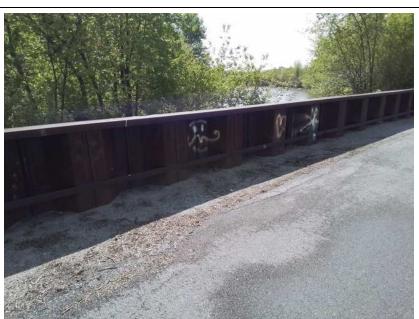

Rated Item: 2. Encroachments **Lat/Long:** 41.56985/-87.45634

Caption:
No User Rating (Site Visit) - Graffiti on the floodwall on landside.

Rated Item: 2. Encroachments Lat/Long: 41.56826/-87.45275

Caption: