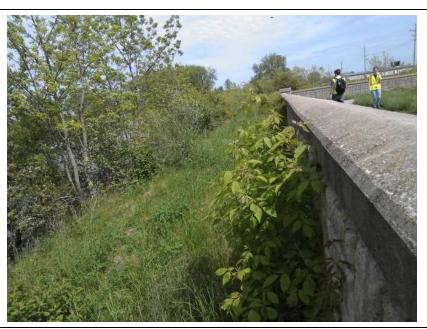

Caption:

No User Rating (Site Visit) - Vegetation on riverside slope

**Inspect ID:** 2024-0062

Rated Item: 1. Unwanted Vegetation Growth Lat/Long: 41.56983/-87.44460 Caption:

No User Rating (Site Visit) - HI-10: Vegetation around gate well