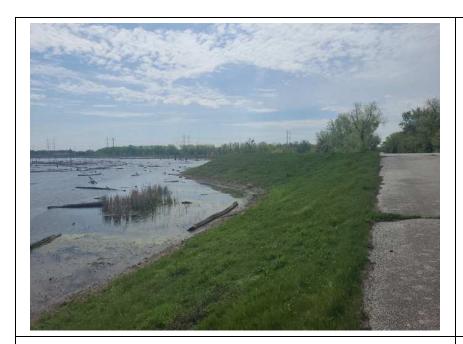

**Inspect ID:** 2024-0036

Rated Item: 6. Erosion/ Bank Caving

**Lat/Long:** 41.56695/-87.47811

Caption:

No User Rating (Site Visit) - Erosion at riverside toe.

Rated Item: 6. Erosion/ Bank Caving Lat/Long: 41.56727/-87.47696

Caption:

No User Rating (Site Visit) - Erosion at riverside toe.

**Inspect ID:** 2024-0133

Rated Item: 6. Erosion/ Bank Caving Lat/Long: 41.56856/-87.44810

Caption:

No User Rating (Site Visit) - Erosion on riverside toe