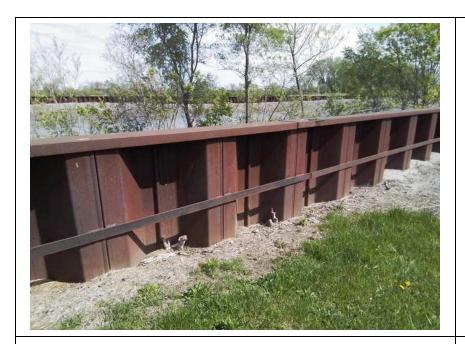

Rated Item: 4. Concrete Surfaces Lat/Long: 41.56041/-87.48085

Caption:

No User Rating (Site Visit) - Typical joint deterioration on floodwall on riverside.

**Inspect ID:** 2024-0020

Rated Item: 4. Concrete Surfaces Lat/Long: 41.56121/-87.48082