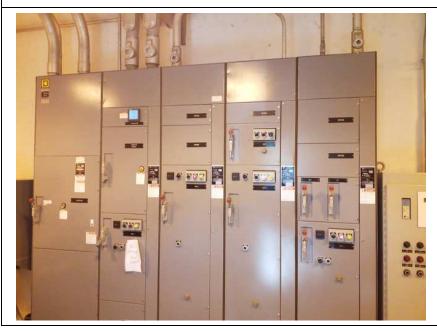

Rated Item: 14. Electrical Systems **Lat/Long:** 41.56845/-87.47172

Caption:

No User Rating (Site Visit) - PS-81: Missing arc flash warning labels

Rated Item: 14. Electrical Systems Lat/Long: 41.56966/-87.45653

Caption:

No User Rating (Site Visit) - PS-ND: Missing arc flash warning labels

**Inspect ID:** 2024-0011

Rated Item: 16. Enclosures, Panels, Conduit and Ducts

**Lat/Long:** 41.56845/-87.47172

Caption:

No User Rating (Site Visit) - PS-81: Power quality meter is out of service, no ETA on repair -

noted during last inspection

Rated Item: 16. Enclosures, Panels, Conduit and Ducts

**Lat/Long:** 41.56825/-87.47170

Caption:

No User Rating (Site Visit) - PS-81: Breakers 24 and 26 are missing labels - plant personnel don't know what these breakers operate

**Inspect ID:** 2024-0067

Rated Item: 16. Enclosures, Panels, Conduit and Ducts

**Lat/Long:** 41.56961/-87.45655

Caption:

No User Rating (Site Visit) - PS-N5: Breakers 16 and 18 are labeled "spare" but are turned on - plant personnel don't know what these breakers operate