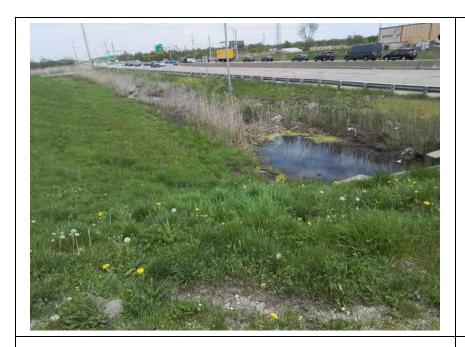

Rated Item: 1. Unwanted Vegetation Growth Lat/Long: 41.56690/-87.47676 Caption:

No User Rating (Site Visit) - Vegetation in landside ditch. - improved since last year

Rated Item: 1. Unwanted Vegetation Growth Lat/Long: 41.56250/-87.48052