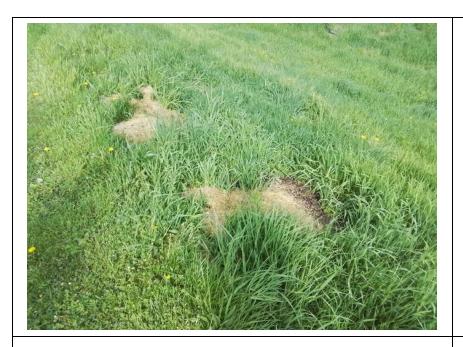

Caption:

No User Rating (Site Visit) - Collapsed animal burrow on riverside toe.

**Inspect ID:** 2024-0236

**Rated Item:** 10. Animal Control **Lat/Long:** 41.56582/-87.44217

Caption:

No User Rating (Site Visit) - Animal burrows/depressions on landside toe.