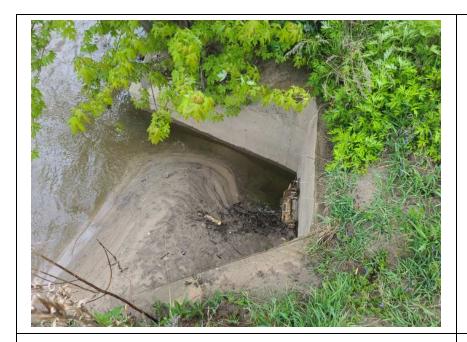

**Inspect ID:** 2024-0008

Rated Item: 1. Vegetation and Obstructions Lat/Long: 41.56016/-87.48078 Caption:

No User Rating (Site Visit) - HI-01: Silting and vegetation around headwall.

Inspect ID: 2024-0037
Rated Item: 1. Vegetation and Obstructions
Lat/Long: 41.56147/-87.48089

Caption:
No User Rating (Site Visit) -HI-02: Silt covering flap gate

**Inspect ID:** 2024-0041

Rated Item: 1. Vegetation and Obstructions Lat/Long: 41.56145/-87.48080 Caption:

No User Rating (Site Visit) - HI-02: Tree on wingwall on outlet structure.