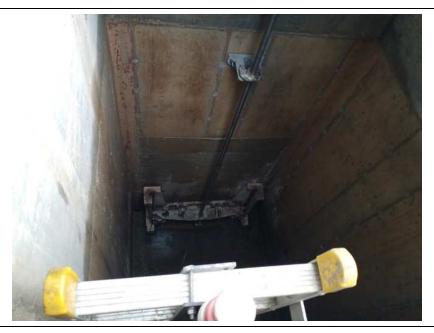

**Inspect ID:** 2024-0042

Rated Item: 7. Foundation of Concrete Structures (Such as culverts, inlet and

discharge structures, or gatewells.) **Lat/Long:** 41.56966/-87.45627

Caption:

No User Rating (Site Visit) - HI-07: Scouring around gate well structure