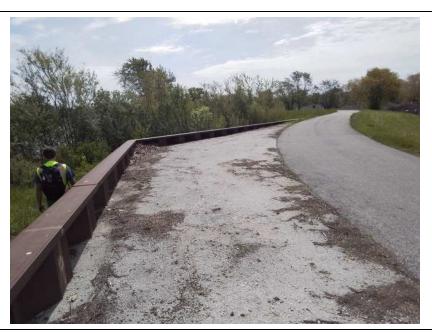

8001 Kennedy Avenue.

Rated Item: 1. Unwanted Vegetation Growth Lat/Long: 41.56784/-87.47590

Caption:

No User Rating (Site Visit) - HI-03: Unwanted vegetation around the gatewell

Inspect ID: 2024-0013
Rated Item: 1. Unwanted Vegetation Growth
Lat/Long: 41.56504/-87.48029
Caption: