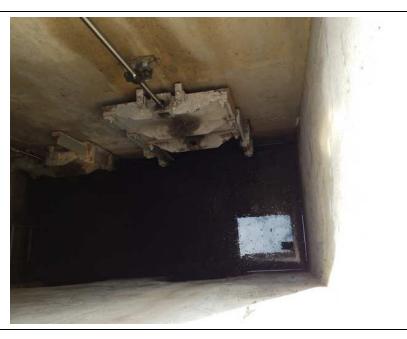

Rated Item: 10. Sluice / Slide Gates Lat/Long: 41.56786/-87.47591

Caption:

No User Rating (Site Visit) - HI-03: Damaged fence rail on east side of gate well structure

**Inspect ID:** 2024-0014

**Rated Item:** 10. Sluice / Slide Gates **Lat/Long:** 41.56784/-87.47593

Caption:

No User Rating (Site Visit) - HI-03: Gate fully closed, no issues

Rated Item: 10. Sluice / Slide Gates Lat/Long: 41.56787/-87.47364

Caption:

No User Rating (Site Visit) - HI-05: Fully closed, no issues