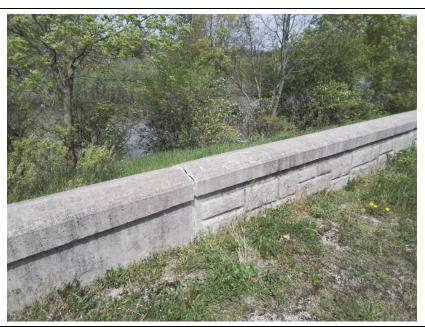

Caption:

No User Rating (Site Visit) - Spalling on eastern closure structure

Rated Item: 3. Closure Structures (Stop Log Closures and Gates) (A or U only) Lat/Long: 41.55788/-87.43272

Caption:

No User Rating (Site Visit) - No issues observed with wall along Cline Avenue.

**Inspect ID:** 2024-0229

Rated Item: 3. Closure Structures (Stop Log Closures and Gates) (A or U only) Lat/Long: 41.55788/-87.43272

Caption:

No User Rating (Site Visit) - No issues observed with median wall sandbag abutment