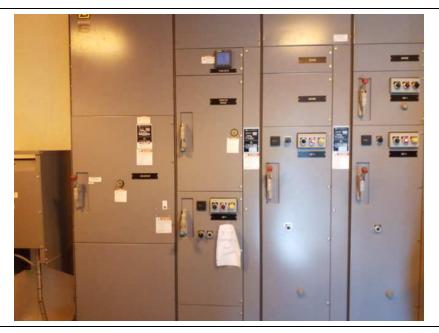

Rated Item: 14. Electrical Systems **Lat/Long:** 41.56845/-87.47172

Caption:

No User Rating (Site Visit) - PS-81: Missing arc flash warning labels

Rated Item: 14. Electrical Systems Lat/Long: 41.56966/-87.45653

Caption:

No User Rating (Site Visit) - PS-ND: Missing arc flash warning labels

**Inspect ID:** 2024-0011

Rated Item: 16. Enclosures, Panels, Conduit and Ducts

**Lat/Long:** 41.56845/-87.47172

Caption:

No User Rating (Site Visit) - PS-81: Power quality meter is out of service, no ETA on repair -

noted during last inspection

Rated Item: 16. Enclosures, Panels, Conduit and Ducts

**Lat/Long:** 41.56825/-87.47170

Caption:

No User Rating (Site Visit) - PS-81: Breakers 24 and 26 are missing labels - plant personnel don't know what these breakers operate

**Inspect ID:** 2024-0067

Rated Item: 16. Enclosures, Panels, Conduit and Ducts

**Lat/Long:** 41.56961/-87.45655

Caption:

No User Rating (Site Visit) - PS-N5: Breakers 16 and 18 are labeled "spare" but are turned on - plant personnel don't know what these breakers operate