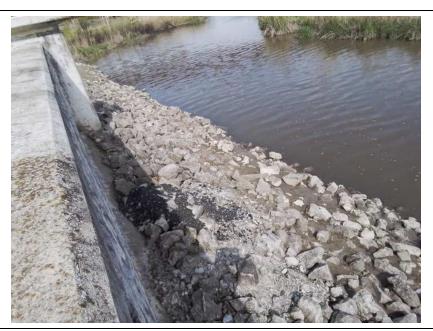

Rated Item: 12. Riprap Revetments & Bank Protection Lat/Long: 41.56765/-87.45162

Caption:

No User Rating (Site Visit) - Riprap was sprayed with herbicide in mid-April. Typical result of spraying.

**Inspect ID:** 2024-0060 Rated Item: 15. Seepage Lat/Long: 41.56286/-87.48046 Caption: