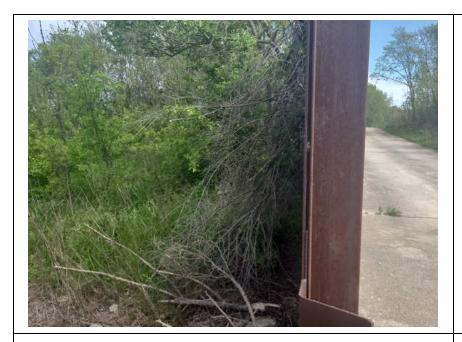

Caption:
No User Rating (Site Visit) - Tree on riverside toe area.

**Inspect ID:** 2024-0069

Rated Item: 3. Encroachments **Lat/Long:** 41.56882/-87.47084

Caption:

No User Rating (Site Visit) - Downed tree on riverside toe