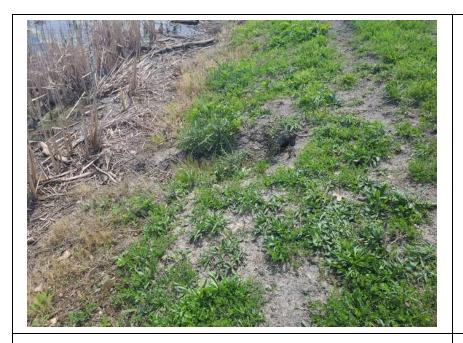

8001 Kennedy Avenue.

Rated Item: 1. Unwanted Vegetation Growth Lat/Long: 41.56784/-87.47590

Caption:

No User Rating (Site Visit) - HI-03: Unwanted vegetation around the gatewell

Inspect ID: 2024-0013
Rated Item: 1. Unwanted Vegetation Growth
Lat/Long: 41.56504/-87.48029
Caption:

No User Rating (Site Visit) - Tree on landisde toe

Rated Item: 1. Unwanted Vegetation Growth Lat/Long: 41.56507/-87.48031

Caption:
No User Rating (Site Visit) - Tree on landside toe

**Inspect ID:** 2024-0025

Rated Item: 1. Unwanted Vegetation Growth Lat/Long: 41.56690/-87.47676 Caption:

No User Rating (Site Visit) - Vegetation in landside ditch. - improved since last year

Rated Item: 1. Unwanted Vegetation Growth Lat/Long: 41.56250/-87.48052