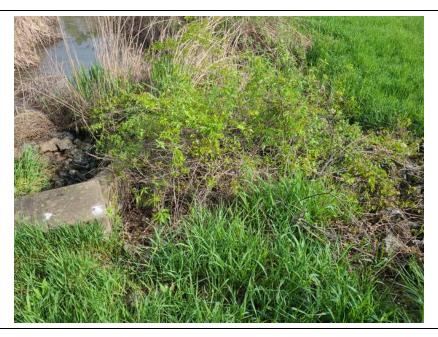

**Inspect ID:** 2024-0008

Rated Item: 1. Vegetation and Obstructions Lat/Long: 41.56016/-87.48078 Caption:

No User Rating (Site Visit) - HI-01: Silting and vegetation around headwall.

Inspect ID: 2024-0037
Rated Item: 1. Vegetation and Obstructions
Lat/Long: 41.56147/-87.48089