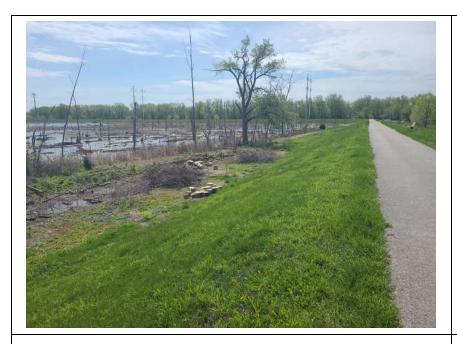

**Inspect ID:** 2024-0153

Rated Item: 3. Encroachments **Lat/Long:** 41.56896/-87.44518

Caption:
No User Rating (Site Visit) - Minor debris on riverside toe

Rated Item: 3. Encroachments Lat/Long: 41.56746/-87.44932

Caption:

No User Rating (Site Visit) - Logs and debris at riverside toe

**Inspect ID:** 2024-0184

**Rated Item:** 3. Encroachments **Lat/Long:** 41.56851/-87.44812

Caption:

No User Rating (Site Visit) - Garbage can on landside toe