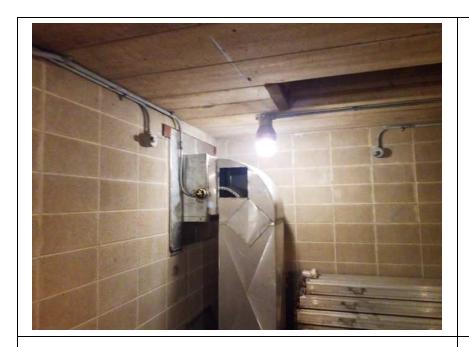

Rated Item: 14. Electrical Systems **Lat/Long:** 41.56845/-87.47172

Caption:

No User Rating (Site Visit) - PS-81: Missing arc flash warning labels

Rated Item: 14. Electrical Systems Lat/Long: 41.56966/-87.45653

Caption:

No User Rating (Site Visit) - PS-ND: Missing arc flash warning labels

**Inspect ID:** 2024-0011

Rated Item: 16. Enclosures, Panels, Conduit and Ducts

**Lat/Long:** 41.56845/-87.47172

Caption:

No User Rating (Site Visit) - PS-81: Power quality meter is out of service, no ETA on repair -

noted during last inspection

Rated Item: 16. Enclosures, Panels, Conduit and Ducts

**Lat/Long:** 41.56825/-87.47170

Caption:

No User Rating (Site Visit) - PS-81: Breakers 24 and 26 are missing labels - plant personnel don't know what these breakers operate

**Inspect ID:** 2024-0067

Rated Item: 16. Enclosures, Panels, Conduit and Ducts

**Lat/Long:** 41.56961/-87.45655

Caption:

No User Rating (Site Visit) - PS-N5: Breakers 16 and 18 are labeled "spare" but are turned on - plant personnel don't know what these breakers operate