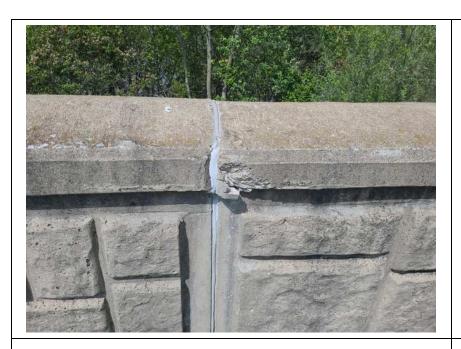

Caption:

No User Rating (Site Visit) - Crack in concrete and asphalt at closure structure on the top of the floodwall.

**Inspect ID:** 2024-0105

Rated Item: 3. Closure Structures (Stop Log Closures and Gates) (A or U only) Lat/Long: 41.56915/-87.46147