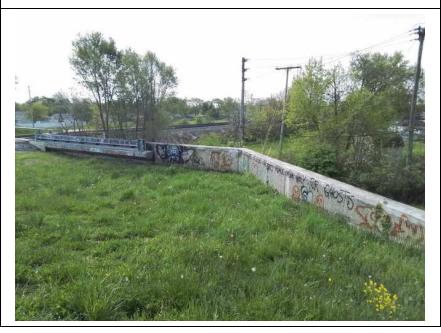

**Caption:** 

No User Rating (Site Visit) - Graffiti on riverside of railroad closure gate and floodwall.

Rated Item: 2. Encroachments Lat/Long: 41.56906/-87.46465

Caption:
No User Rating (Site Visit) - Stairs in berm on landside by the floodwall

Rated Item: 2. Encroachments **Lat/Long:** 41.56985/-87.45634

Caption:
No User Rating (Site Visit) - Graffiti on the floodwall on landside.

Rated Item: 2. Encroachments Lat/Long: 41.56826/-87.45275

Caption: