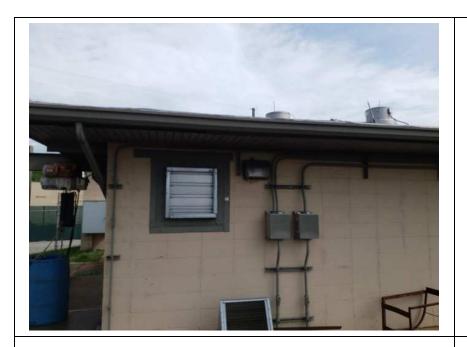

Rated Item: 5. Plant Building Lat/Long: 41.56831/-87.47176

Caption:

No User Rating (Site Visit) - PS-81: Bird nests in louver

**Inspect ID:** 2024-0027

**Rated Item:** 5. Plant Building **Lat/Long:** 41.56824/-87.47168

Caption:

No User Rating (Site Visit) - PS-81: Bird nests are present on screen of louver

Rated Item: 5. Plant Building Lat/Long: 41.56954/-87.45656

Caption:

No User Rating (Site Visit) - PS-N5: Spalling on concrete