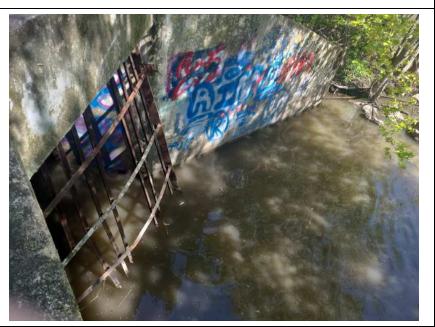

**Rated Item:** 2. Encroachments **Lat/Long:** 41.56918/-87.46715

Caption:

No User Rating (Site Visit) - Debris on landside of the floodwall.

**Inspect ID:** 2024-0096

**Rated Item:** 2. Encroachments **Lat/Long:** 41.56920/-87.46695

**Caption:** 

No User Rating (Site Visit) - Graffiti on riverside of railroad closure gate and floodwall.

Rated Item: 2. Encroachments Lat/Long: 41.56906/-87.46465

Caption:
No User Rating (Site Visit) - Stairs in berm on landside by the floodwall