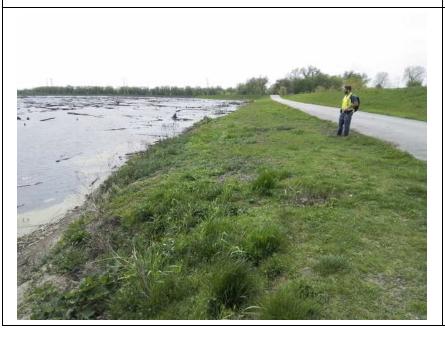

Rated Item: 1. Unwanted Vegetation Growth Lat/Long: 41.55847/-87.43294

Caption:
No User Rating (Site Visit) - Vegetation at ditch on riverside.

**Inspect ID:** 2024-0080 Rated Item: 2. Sod Cover

Lat/Long: 41.56883/-87.47050
Caption:
No User Rating (Site Visit) - Poor sod cover on landside slope.

Inspect ID: 2024-0216 Rated Item: 2. Sod Cover Lat/Long: 41.56934/-87.44392

Caption:

No User Rating (Site Visit) - Typical excellent sod cover on both landside and waterside.

**Inspect ID:** 2024-0009

**Rated Item:** 3. Encroachments **Lat/Long:** 41.56175/-87.48076