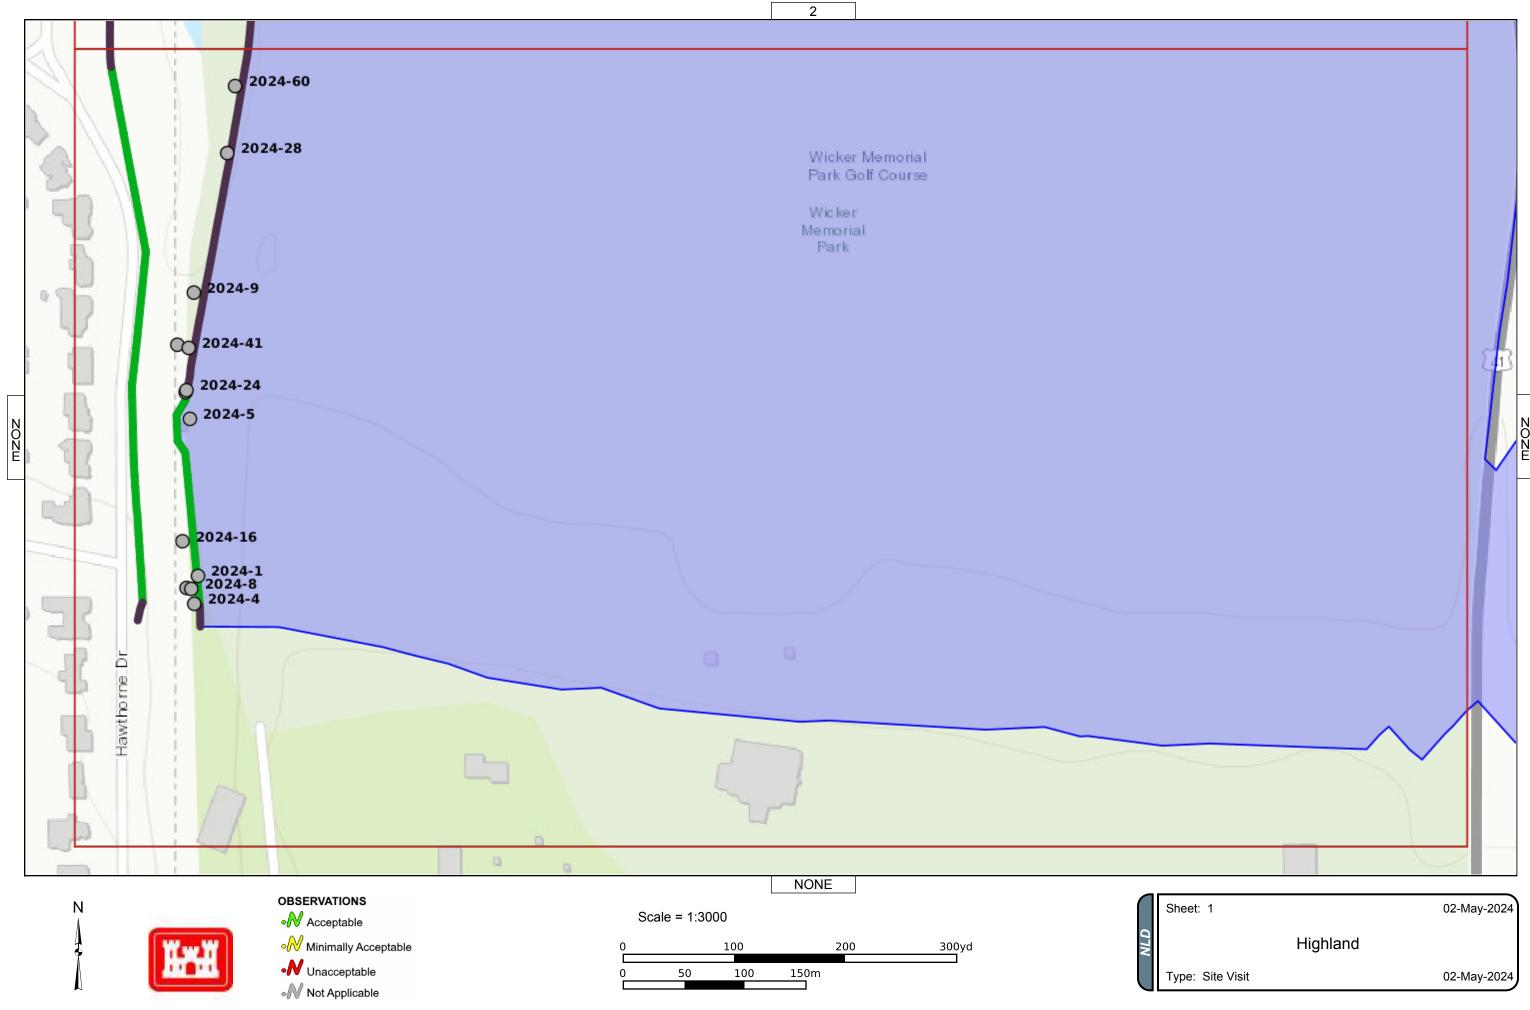

NONE 024-94 0 2024-209 0 2024-78 2024-213 2024-221 2024-260 2024-264 River Rd 2024-225 9 **OBSERVATIONS** Sheet: 10 Ν 02-May-2024 • Acceptable Scale = 1:3000 Minimally Acceptable Highland 200 300yd • Unacceptable 150m 100 Type: Site Visit 02-May-2024 Not Applicable