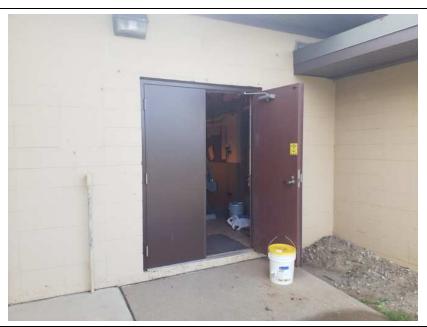

**Inspect ID:** 2024-0063

Rated Item: 5. Plant Building Lat/Long: 41.56960/-87.45654

**Caption:** 

No User Rating (Site Visit) - PS-N5: Doors were recently repainted - exterior will also be repainted soon