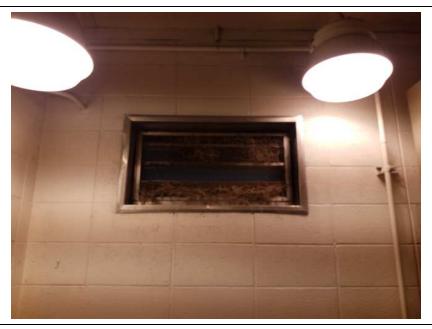

Rated Item: 5. Plant Building Lat/Long: 41.56831/-87.47176

Caption:

No User Rating (Site Visit) - PS-81: Bird nests in louver

**Inspect ID:** 2024-0027

**Rated Item:** 5. Plant Building **Lat/Long:** 41.56824/-87.47168

Caption:

No User Rating (Site Visit) - PS-81: Bird nests are present on screen of louver

Rated Item: 5. Plant Building Lat/Long: 41.56954/-87.45656

Caption:

No User Rating (Site Visit) - PS-N5: Spalling on concrete