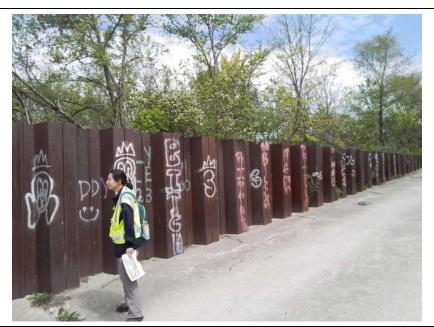

**Caption:** 

No User Rating (Site Visit) - Graffiti on riverside of railroad closure gate and floodwall.

Rated Item: 2. Encroachments Lat/Long: 41.56906/-87.46465

Caption:
No User Rating (Site Visit) - Stairs in berm on landside by the floodwall