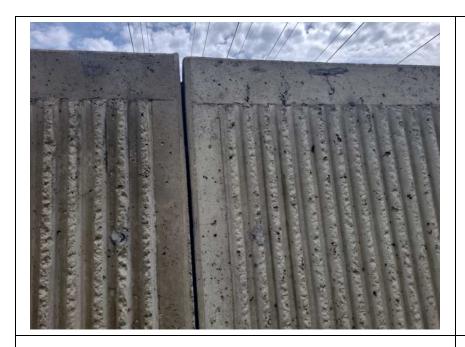

**Lat/Long:** 41.56913/-87.46638

Caption:

No User Rating (Site Visit) - 1 ft deep hole at riverside of floodwall.

Rated Item: 7. Monolith Joints Lat/Long: 41.56907/-87.46504

Caption:
No User Rating (Site Visit) - Cracks in sealant, typical observations on landside.