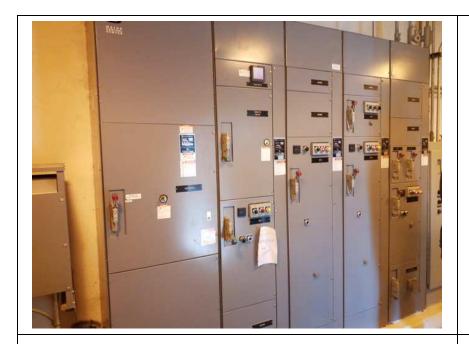

Rated Item: 14. Electrical Systems **Lat/Long:** 41.56845/-87.47172

Caption:

No User Rating (Site Visit) - PS-81: Missing arc flash warning labels

Rated Item: 14. Electrical Systems Lat/Long: 41.56966/-87.45653

Caption:

No User Rating (Site Visit) - PS-ND: Missing arc flash warning labels

**Inspect ID:** 2024-0011

Rated Item: 16. Enclosures, Panels, Conduit and Ducts

**Lat/Long:** 41.56845/-87.47172

Caption:

No User Rating (Site Visit) - PS-81: Power quality meter is out of service, no ETA on repair -

noted during last inspection

Rated Item: 16. Enclosures, Panels, Conduit and Ducts

**Lat/Long:** 41.56825/-87.47170

Caption:

No User Rating (Site Visit) - PS-81: Breakers 24 and 26 are missing labels - plant personnel don't know what these breakers operate

**Inspect ID:** 2024-0067

Rated Item: 16. Enclosures, Panels, Conduit and Ducts

**Lat/Long:** 41.56961/-87.45655

Caption:

No User Rating (Site Visit) - PS-N5: Breakers 16 and 18 are labeled "spare" but are turned on - plant personnel don't know what these breakers operate