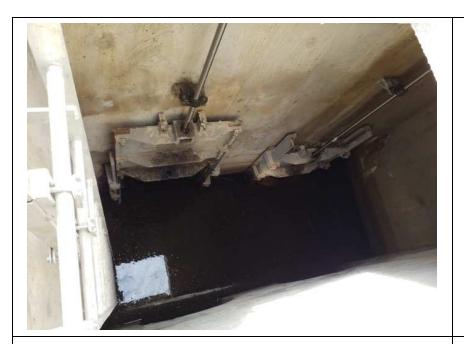

Rated Item: 10. Sluice / Slide Gates Lat/Long: 41.56786/-87.47591

Caption:

No User Rating (Site Visit) - HI-03: Damaged fence rail on east side of gate well structure

**Inspect ID:** 2024-0014

**Rated Item:** 10. Sluice / Slide Gates **Lat/Long:** 41.56784/-87.47593

Caption:

No User Rating (Site Visit) - HI-03: Gate fully closed, no issues

Rated Item: 10. Sluice / Slide Gates Lat/Long: 41.56787/-87.47364

Caption:

No User Rating (Site Visit) - HI-05: Fully closed, no issues