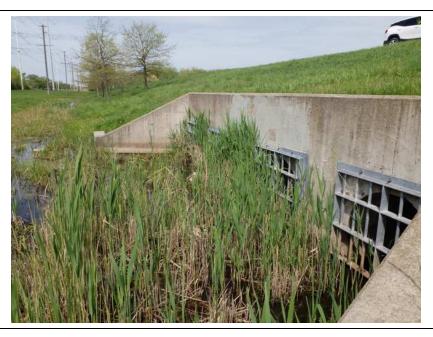

**Inspect ID:** 2024-0042

Rated Item: 7. Foundation of Concrete Structures (Such as culverts, inlet and

discharge structures, or gatewells.) **Lat/Long:** 41.56966/-87.45627

Caption:

No User Rating (Site Visit) - HI-07: Scouring around gate well structure

Rated Item: 7. Foundation of Concrete Structures (Such as culverts, inlet and

discharge structures, or gatewells.) **Lat/Long:** 41.56790/-87.47475

**Caption:** 

No User Rating (Site Visit) - INDOT: gabion baskets damaged on West side of outlet

structure

**Inspect ID:** 2024-0053

Rated Item: 7. Foundation of Concrete Structures (Such as culverts, inlet and

discharge structures, or gatewells.) **Lat/Long:** 41.56856/-87.47186

Caption:

No User Rating (Site Visit) - Erosion around outlet structure

Rated Item: 7. Foundation of Concrete Structures (Such as culverts, inlet and

discharge structures, or gatewells.) **Lat/Long:** 41.56989/-87.44451

Caption:

No User Rating (Site Visit) - HI-10: Scouring around wingwall and debris at outlet