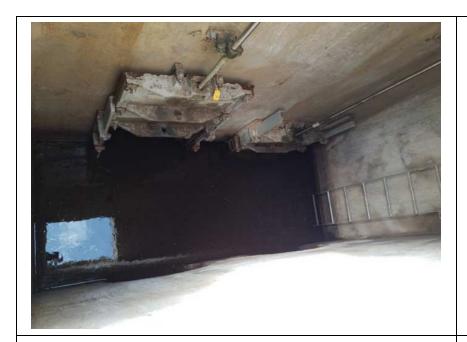

Rated Item: 10. Sluice / Slide Gates Lat/Long: 41.56786/-87.47591

Caption:

No User Rating (Site Visit) - HI-03: Damaged fence rail on east side of gate well structure

**Inspect ID:** 2024-0014

**Rated Item:** 10. Sluice / Slide Gates **Lat/Long:** 41.56784/-87.47593

Caption:

No User Rating (Site Visit) - HI-03: Gate fully closed, no issues

Rated Item: 10. Sluice / Slide Gates Lat/Long: 41.56787/-87.47364

Caption:

No User Rating (Site Visit) - HI-05: Fully closed, no issues