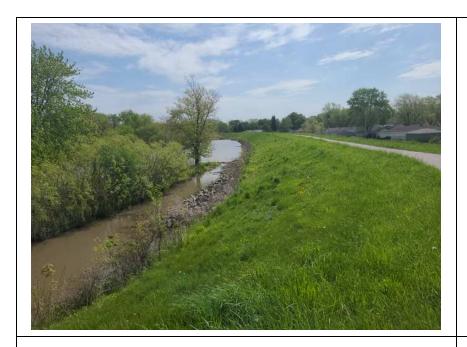

**Inspect ID:** 2024-0036

Rated Item: 6. Erosion/ Bank Caving

**Lat/Long:** 41.56695/-87.47811

Caption:

No User Rating (Site Visit) - Erosion at riverside toe.

Rated Item: 6. Erosion/ Bank Caving Lat/Long: 41.56727/-87.47696

Caption:

No User Rating (Site Visit) - Erosion at riverside toe.

**Inspect ID:** 2024-0133

Rated Item: 6. Erosion/ Bank Caving Lat/Long: 41.56856/-87.44810

Caption:

No User Rating (Site Visit) - Erosion on riverside toe