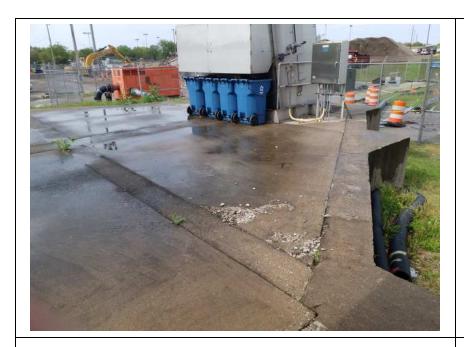

Caption:
No User Rating (Site Visit) - PS-N5: Guardrails are wobbly - noted during last inspection

**Inspect ID:** 2024-0015

**Rated Item:** 5. Plant Building **Lat/Long:** 41.56832/-87.47161

Caption:

No User Rating (Site Visit) - PS-81: Cracked and delaminated concrete

Rated Item: 5. Plant Building Lat/Long: 41.56831/-87.47176

Caption:

No User Rating (Site Visit) - PS-81: Bird nests in louver

**Inspect ID:** 2024-0027

**Rated Item:** 5. Plant Building **Lat/Long:** 41.56824/-87.47168

Caption:

No User Rating (Site Visit) - PS-81: Bird nests are present on screen of louver

Rated Item: 5. Plant Building Lat/Long: 41.56954/-87.45656

Caption:

No User Rating (Site Visit) - PS-N5: Spalling on concrete