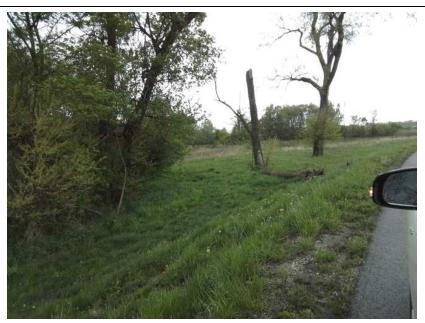

No User Rating (Site Visit) - Tree on landisde toe

Rated Item: 1. Unwanted Vegetation Growth Lat/Long: 41.56507/-87.48031

Caption:
No User Rating (Site Visit) - Tree on landside toe

**Inspect ID:** 2024-0025