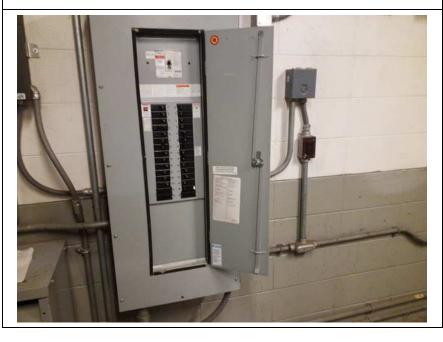

**Inspect ID:** 2024-0023

**Rated Item:** 13. Power Source **Lat/Long:** 41.56830/-87.47173

**Caption:** 

No User Rating (Site Visit) - PS-81: Generator hours are 920.6 (hours during last inspection were 885.4). Generator was supposed to be replaced last December but the replacement unit had issues so they are waiting on a different replacement, no ETA. Current generator is operational in the meantime with some issues

**Rated Item:** 13. Power Source **Lat/Long:** 41.56971/-87.45674

Caption:

No User Rating (Site Visit) - PS-N5: Generator 1 through 4 hrs are 417.7, 386.5, 396.4, and 391.9, respectively. Hours during last inspection were 402, 371.2, 380.7, and 376.1,

respectively

**Inspect ID:** 2024-0099

**Rated Item:** 13. Power Source **Lat/Long:** 41.56788/-87.44797

Caption:

No User Rating (Site Visit) - PS-ND: Waiting on transfer switch for generator, expected by July 2024 - last inspection noted same issue

Rated Item: 13. Power Source **Lat/Long:** 41.56780/-87.44795

Caption:

No User Rating (Site Visit) - PS-ND: Generator has 573.9 hrs - there were 551.8 hrs during the last inspection

**Inspect ID:** 2024-0007