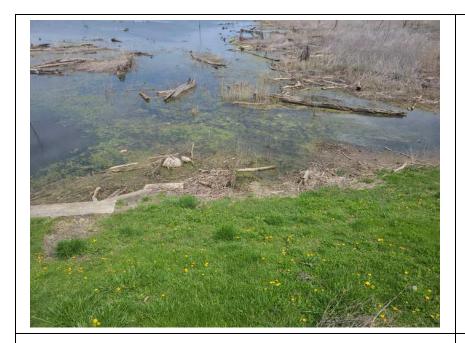

Rated Item: 3. Encroachments Lat/Long: 41.56854/-87.47188

Caption:
No User Rating (Site Visit) - Logs on riverside toe

**Inspect ID:** 2024-0073

Rated Item: 3. Encroachments **Lat/Long:** 41.56938/-87.46772