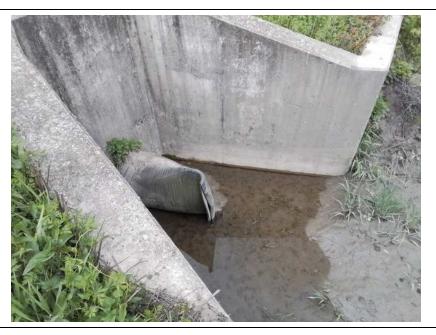

Caption:
No User Rating (Site Visit) -HI-02: Silt covering flap gate

**Inspect ID:** 2024-0041

Rated Item: 1. Vegetation and Obstructions Lat/Long: 41.56145/-87.48080 Caption:

No User Rating (Site Visit) - HI-02: Tree on wingwall on outlet structure.

Inspect ID: 2024-0057
Rated Item: 1. Vegetation and Obstructions
Lat/Long: 41.56860/-87.47191

Caption:
No User Rating (Site Visit) -HI-06: Debris at outlet structure

**Inspect ID:** 2024-0058

Rated Item: 1. Vegetation and Obstructions Lat/Long: 41.56973/-87.44449
Caption: