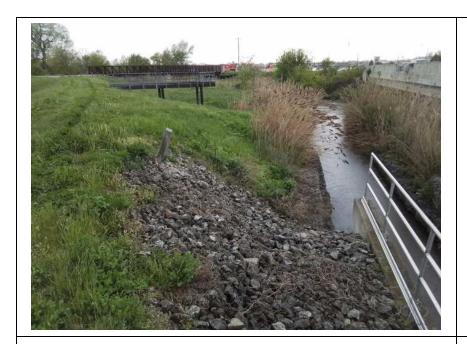

8001 Kennedy Avenue.

Rated Item: 1. Unwanted Vegetation Growth Lat/Long: 41.56784/-87.47590

Caption:

No User Rating (Site Visit) - HI-03: Unwanted vegetation around the gatewell

Inspect ID: 2024-0013
Rated Item: 1. Unwanted Vegetation Growth
Lat/Long: 41.56504/-87.48029
Caption:

Rated Item: 10. Sluice / Slide Gates Lat/Long: 41.56786/-87.47591

Caption:

No User Rating (Site Visit) - HI-03: Damaged fence rail on east side of gate well structure

**Inspect ID:** 2024-0014

**Rated Item:** 10. Sluice / Slide Gates **Lat/Long:** 41.56784/-87.47593

Caption:

No User Rating (Site Visit) - HI-03: Gate fully closed, no issues

Rated Item: 10. Sluice / Slide Gates Lat/Long: 41.56787/-87.47364

Caption:

No User Rating (Site Visit) - HI-05: Fully closed, no issues