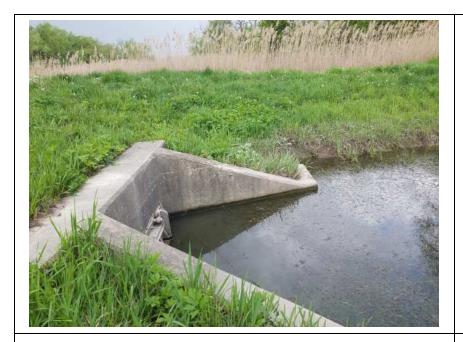

**Inspect ID:** 2024-0042

Rated Item: 7. Foundation of Concrete Structures (Such as culverts, inlet and

discharge structures, or gatewells.) **Lat/Long:** 41.56966/-87.45627

Caption:

No User Rating (Site Visit) - HI-07: Scouring around gate well structure