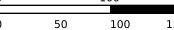

| <image/> | Inspect ID: 2024-0379<br>Rated Item: 7. Settlement<br>Lat/Long: 41.56692/-87.34188<br>Caption:<br>No User Rating (Site Visit) - 10 inch settlement along crown at western floodwall tie-in |
|----------|--------------------------------------------------------------------------------------------------------------------------------------------------------------------------------------------|
|          | Inspect ID: 2024-0007<br>Rated Item: 8. Depressions/ Rutting<br>Lat/Long: 41.56671/-87.32303<br>Caption:<br>No User Rating (Site Visit) - Rutting from vehicle tires along riverside toe   |

| <image/> | Inspect ID: 2024-0387<br>Rated Item: 3. Encroachments<br>Lat/Long: 41.56670/-87.34014<br>Caption:<br>No User Rating (Site Visit) - Debris on riverside toe                               |
|----------|------------------------------------------------------------------------------------------------------------------------------------------------------------------------------------------|
|          | Inspect ID: 2024-0391<br>Rated Item: 3. Encroachments<br>Lat/Long: 41.56556/-87.33821<br>Caption:<br>No User Rating (Site Visit) - Fence encroaching on crown and landside slope and toe |

| Inspect ID: 2024-0344<br>Rated Item: 10. Animal Control<br>Lat/Long: 41.56665/-87.34015<br>Caption:<br>No User Rating (Site Visit) - Animal burrows on riverside slope |
|------------------------------------------------------------------------------------------------------------------------------------------------------------------------|
| Inspect ID: 2024-0144<br>Rated Item: 1. Unwanted Vegetation Growth<br>Lat/Long: 41.56586/-87.41625<br>Caption:<br>No User Rating (Site Visit) - Trees on landside      |