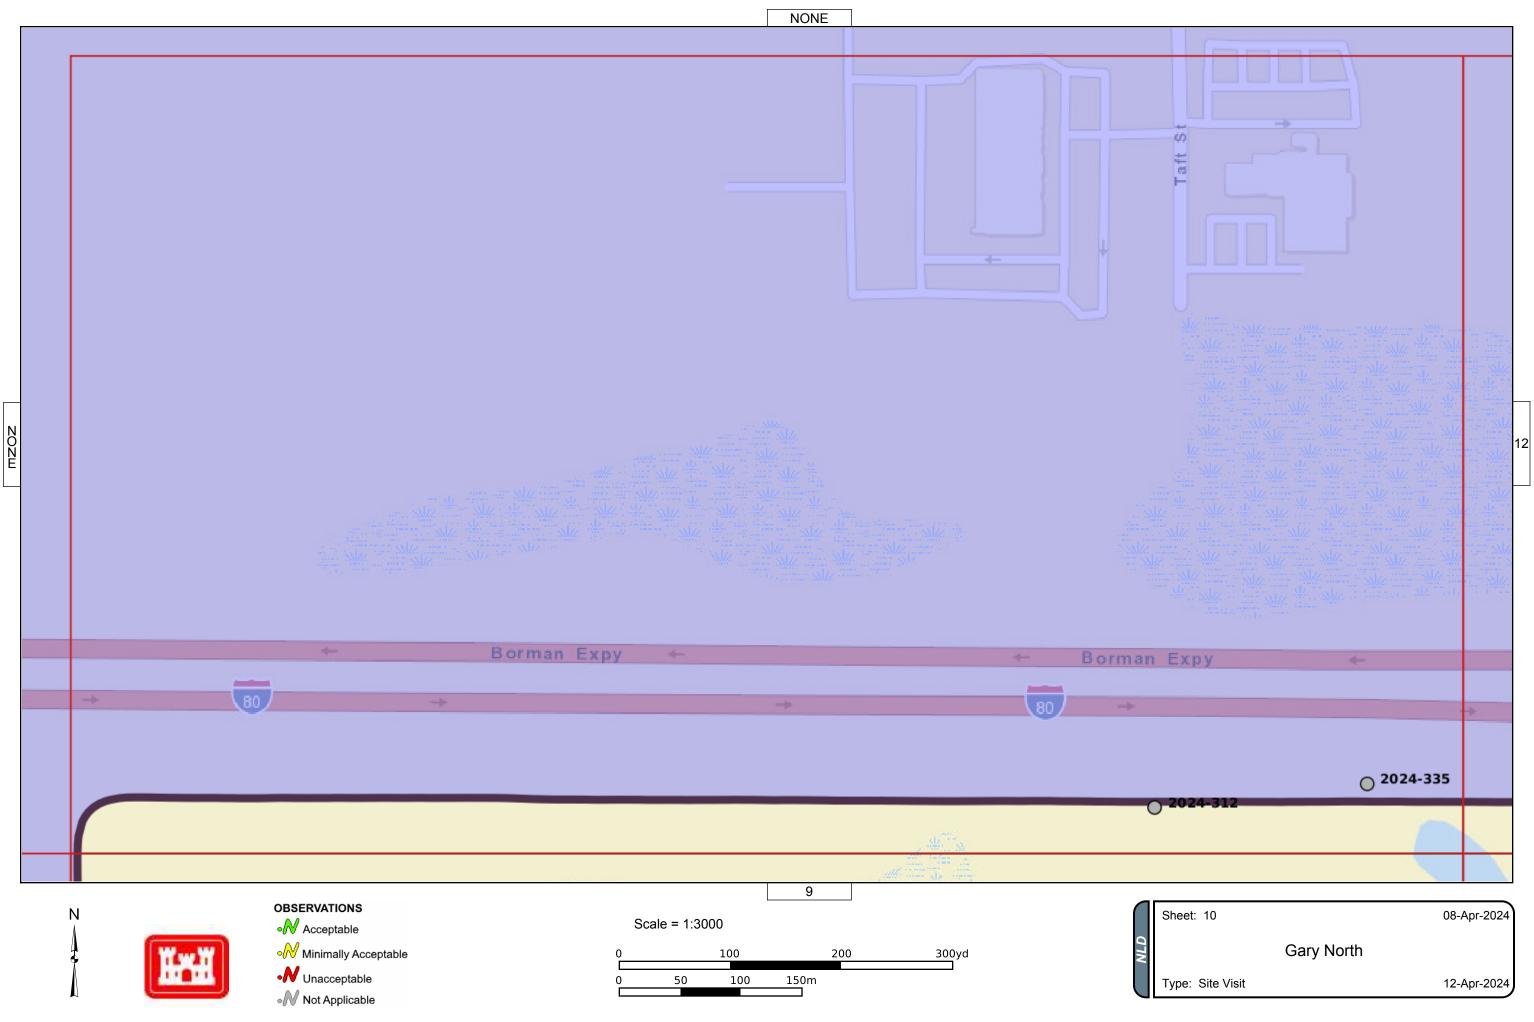

| <image/> | Inspect ID: 2024-0315<br>Rated Item: 1. Unwanted Vegetation Growth<br>Lat/Long: 41.56591/-87.37655<br>Caption:<br>No User Rating (Site Visit) - Trees along landside toe |
|----------|--------------------------------------------------------------------------------------------------------------------------------------------------------------------------|
|          | Inspect ID: 2024-0335<br>Rated Item: 1. Unwanted Vegetation Growth<br>Lat/Long: 41.56914/-87.36440<br>Caption:<br>No User Rating (Site Visit) - Tree on landside toe     |