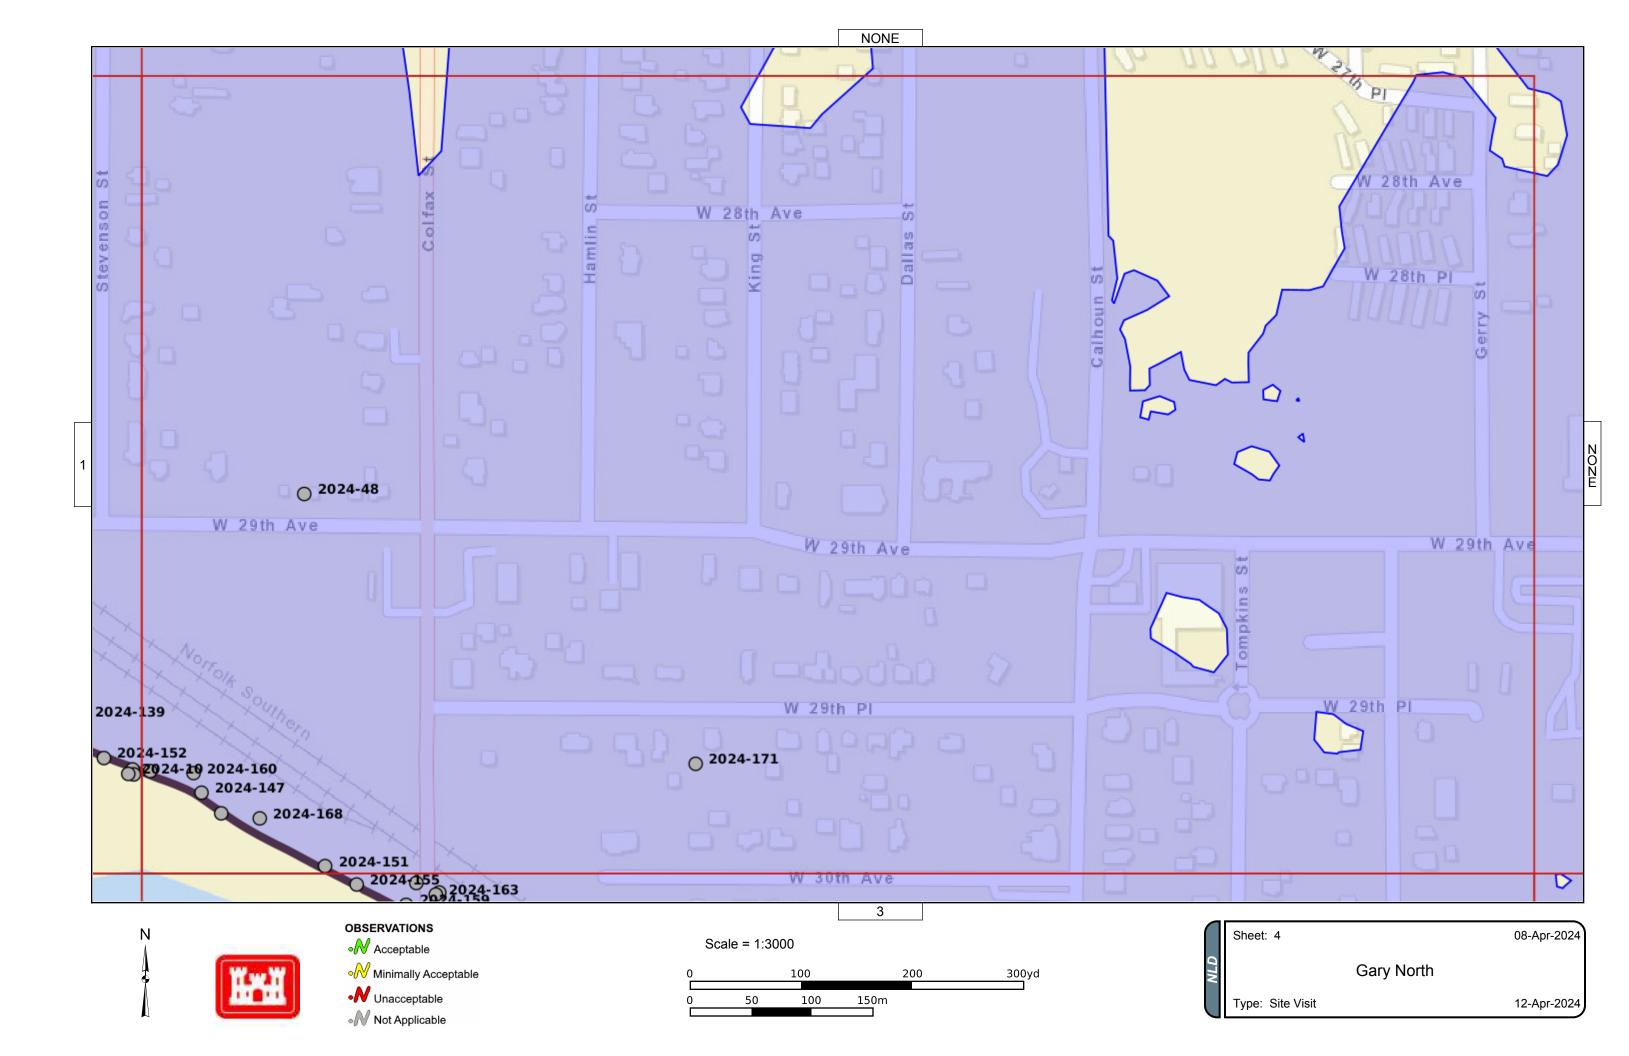

| <image/> | Inspect ID: 2024-0135<br>Rated Item: 3. Encroachments<br>Lat/Long: 41.56534/-87.41611<br>Caption:<br>No User Rating (Site Visit) - Fence on landside slope and crown of tieback levee |
|----------|---------------------------------------------------------------------------------------------------------------------------------------------------------------------------------------|
|          | Inspect ID: 2024-0151<br>Rated Item: 3. Encroachments<br>Lat/Long: 41.56453/-87.41385<br>Caption:<br>No User Rating (Site Visit) - Fallen tree on riverside toe and slope             |

| <image/> | Inspect ID: 2024-0155<br>Rated Item: 3. Encroachments<br>Lat/Long: 41.56443/-87.41361<br>Caption:<br>No User Rating (Site Visit) - Tire on riverside slope                             |
|----------|----------------------------------------------------------------------------------------------------------------------------------------------------------------------------------------|
|          | Inspect ID: 2024-0159<br>Rated Item: 3. Encroachments<br>Lat/Long: 41.56432/-87.41325<br>Caption:<br>No User Rating (Site Visit) - Guardrail encroachment along road closure at Colfax |

| Inspect ID: 2024-0415<br>Rated Item: 6. Erosion/ Bank Caving<br>Lat/Long: 41.56678/-87.32784<br>Caption:<br>No User Rating (Site Visit) - Erosion along riverside slope  |
|--------------------------------------------------------------------------------------------------------------------------------------------------------------------------|
| Inspect ID: 2024-0139<br>Rated Item: 7. Settlement<br>Lat/Long: 41.56533/-87.41565<br>Caption:<br>No User Rating (Site Visit) - Settlement in crest and slope near GN-03 |

| Inspect ID: 2024-0403<br>Rated Item: 1. Vegetation and Obstructions<br>Lat/Long: 41.56614/-87.33413<br>Caption:<br>No User Rating (Site Visit) - Tree in landside ditch |
|-------------------------------------------------------------------------------------------------------------------------------------------------------------------------|
| Inspect ID: 2024-0048<br>Rated Item: 2. Encroachments<br>Lat/Long: 41.56653/-87.41400<br>Caption:<br>No User Rating (Site Visit) - Debris against fence                 |