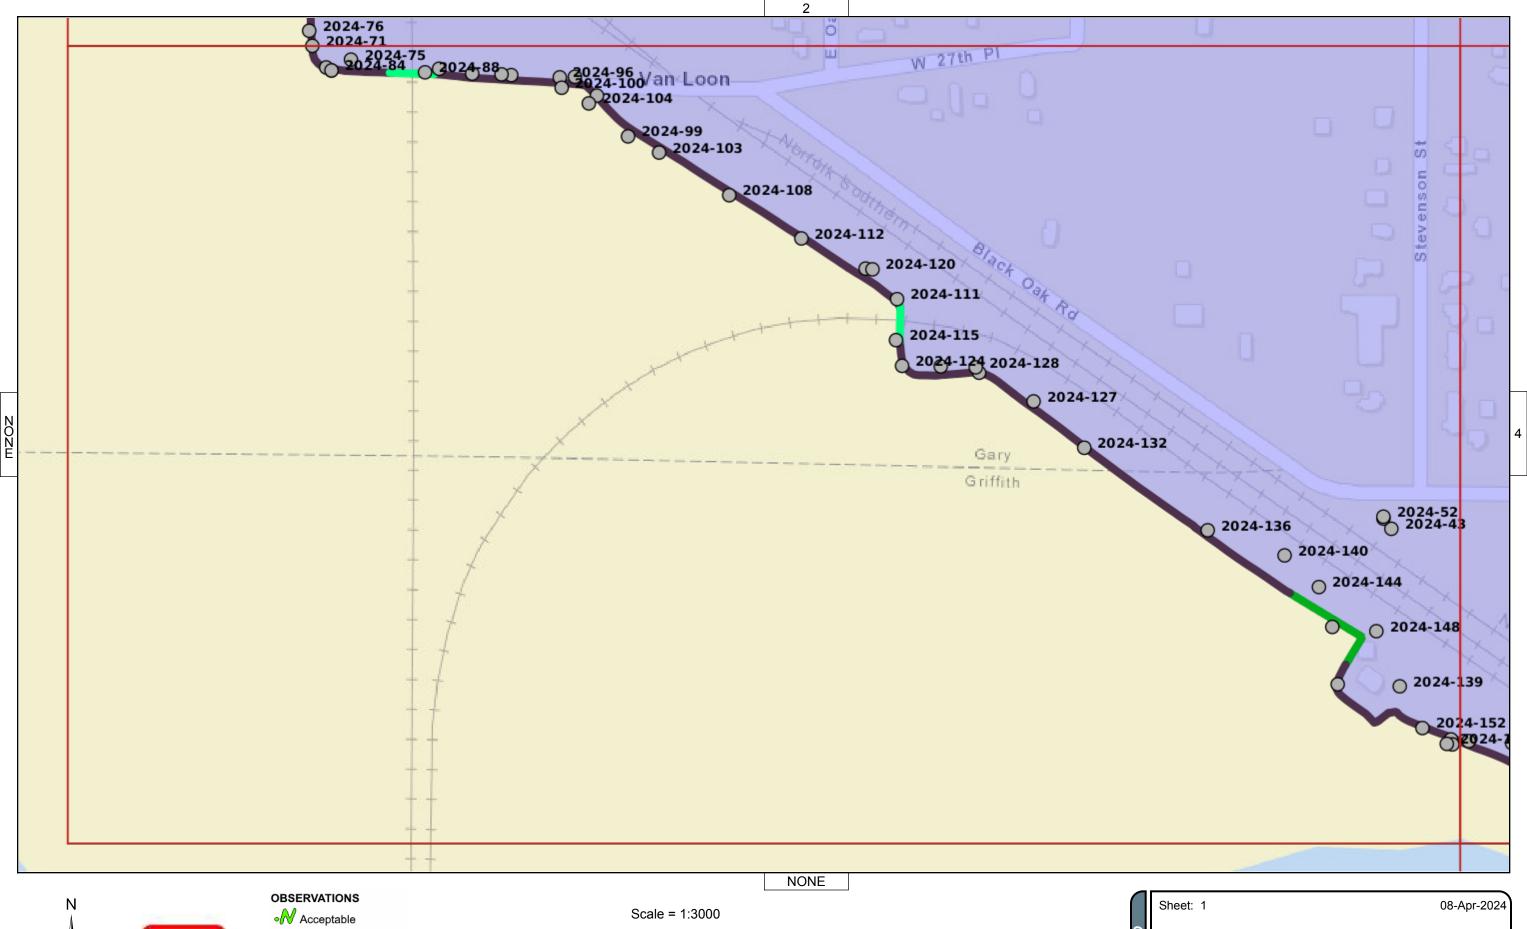

## **Observations and Photos**

|          | Inspect ID: 2024-0029<br>Rated Item: 1. Unwanted Vegetation Growth<br>Lat/Long: 41.56690/-87.32627<br>Caption:<br>No User Rating (Site Visit) - Trees near access ramp on landslide slope                             |
|----------|-----------------------------------------------------------------------------------------------------------------------------------------------------------------------------------------------------------------------|
| <image/> | Inspect ID: 2024-0031<br>Rated Item: 1. Unwanted Vegetation Growth<br>Lat/Long: 41.56732/-87.34971<br>Caption:<br>No User Rating (Site Visit) - Trees and brushes in the riverside toe extending about 100 ft<br>east |

| Inspect ID: 2024-0040<br>Rated Item: 1. Unwanted Vegetation Growth<br>Lat/Long: 41.56721/-87.34785<br>Caption:<br>No User Rating (Site Visit) - Cluster of trees within the 15 feet vegetation free zone on the<br>landside toe |
|---------------------------------------------------------------------------------------------------------------------------------------------------------------------------------------------------------------------------------|
| Inspect ID: 2024-0049<br>Rated Item: 1. Unwanted Vegetation Growth<br>Lat/Long: 41.56714/-87.34703<br>Caption:<br>No User Rating (Site Visit) - Leaning tree and dead brush on landside toe                                     |

| <image/> | Inspect ID: 2024-0059<br>Rated Item: 1. Unwanted Vegetation Growth<br>Lat/Long: 41.56927/-87.42373<br>Caption:<br>No User Rating (Site Visit) - Tree on riverside slope            |
|----------|------------------------------------------------------------------------------------------------------------------------------------------------------------------------------------|
|          | Inspect ID: 2024-0075<br>Rated Item: 1. Unwanted Vegetation Growth<br>Lat/Long: 41.56870/-87.42341<br>Caption:<br>No User Rating (Site Visit) - Trees on both sides of levee slope |

| Inspect ID: 2024-0076<br>Rated Item: 1. Unwanted Vegetation Growth<br>Lat/Long: 41.56885/-87.42372<br>Caption:<br>No User Rating (Site Visit) - Vegetation on landside toe                            |
|-------------------------------------------------------------------------------------------------------------------------------------------------------------------------------------------------------|
| Inspect ID: 2024-0079<br>Rated Item: 1. Unwanted Vegetation Growth<br>Lat/Long: 41.56865/-87.42276<br>Caption:<br>No User Rating (Site Visit) - Tree and vegetation growth on riverside slope and toe |

| Inspect ID: 2024-0084<br>Rated Item: 1. Unwanted Vegetation Growth<br>Lat/Long: 41.56864/-87.42356<br>Caption:<br>No User Rating (Site Visit) - Vegetation on landside slope       |
|------------------------------------------------------------------------------------------------------------------------------------------------------------------------------------|
| Inspect ID: 2024-0104<br>Rated Item: 1. Unwanted Vegetation Growth<br>Lat/Long: 41.56846/-87.42165<br>Caption:<br>No User Rating (Site Visit) - Typical vegetation on landside toe |

| Inspect ID: 2024-0127<br>Rated Item: 1. Unwanted Vegetation Growth<br>Lat/Long: 41.56686/-87.41836<br>Caption:<br>No User Rating (Site Visit) - Vegetation on riverside toe        |
|------------------------------------------------------------------------------------------------------------------------------------------------------------------------------------|
| Inspect ID: 2024-0147<br>Rated Item: 1. Unwanted Vegetation Growth<br>Lat/Long: 41.56492/-87.41476<br>Caption:<br>No User Rating (Site Visit) - Vegetation growth on riverside toe |