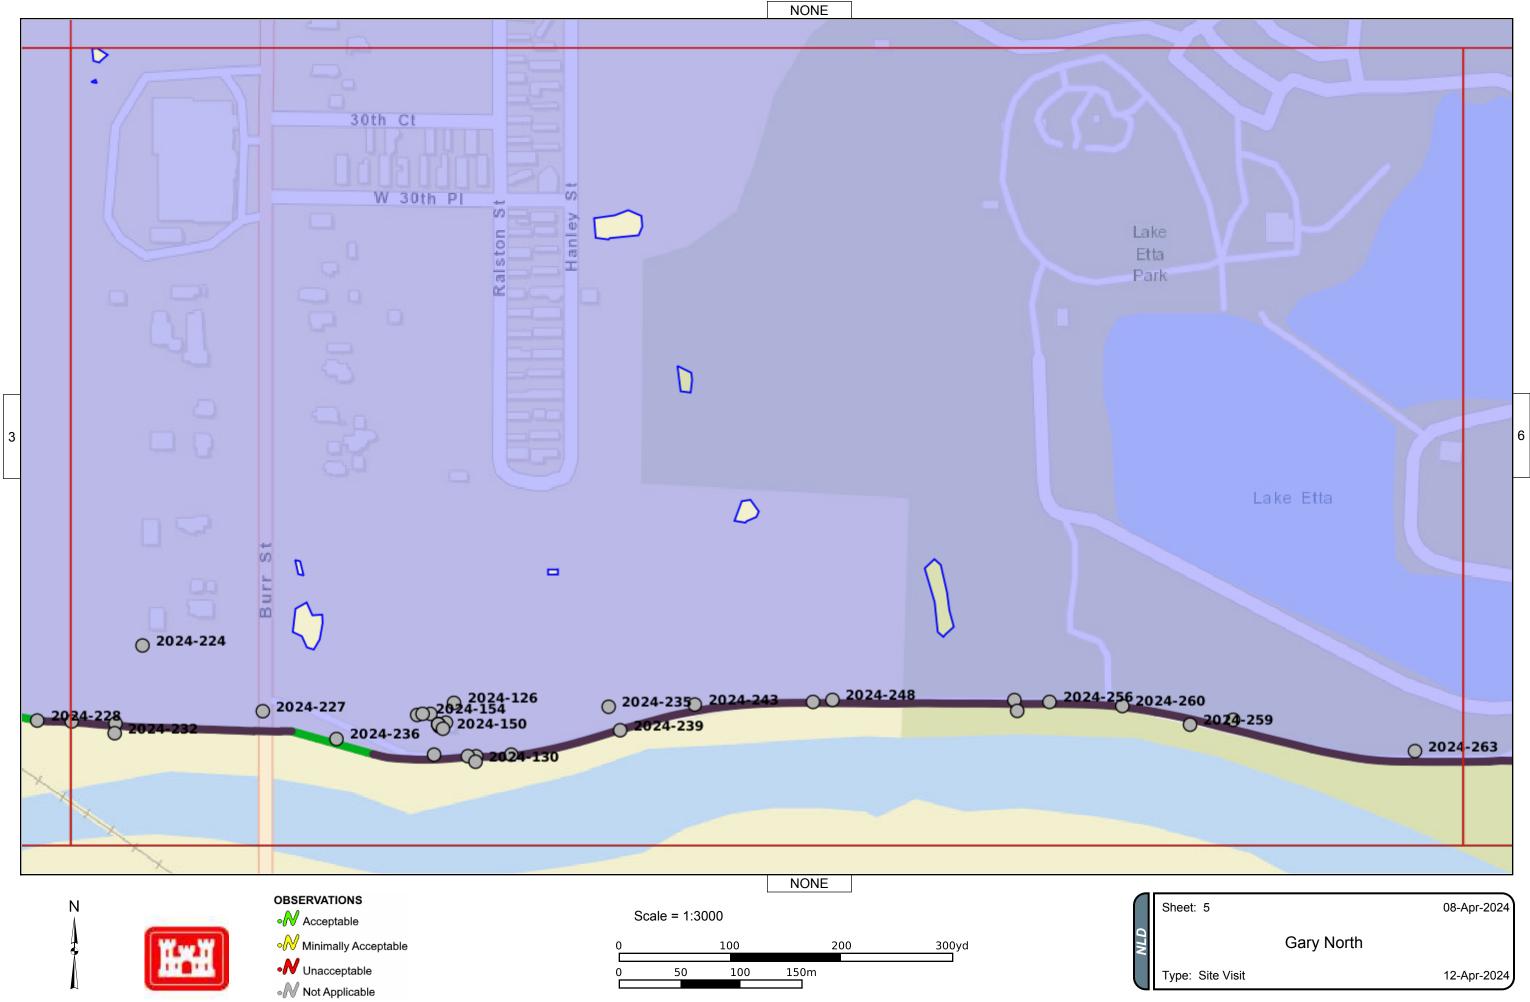

Significant issues with trees close to the toe of the levee and floodwalls, erosion of slopes, and significant depressions and rutting on the crest. Minor issues with unwanted vegetation, debris encroachments, animal burrows, rutting, sod cover, depressions on the crest, concrete/asphalt cracking and spalling, flap gates, culverts and discharge pipes and general pump station.