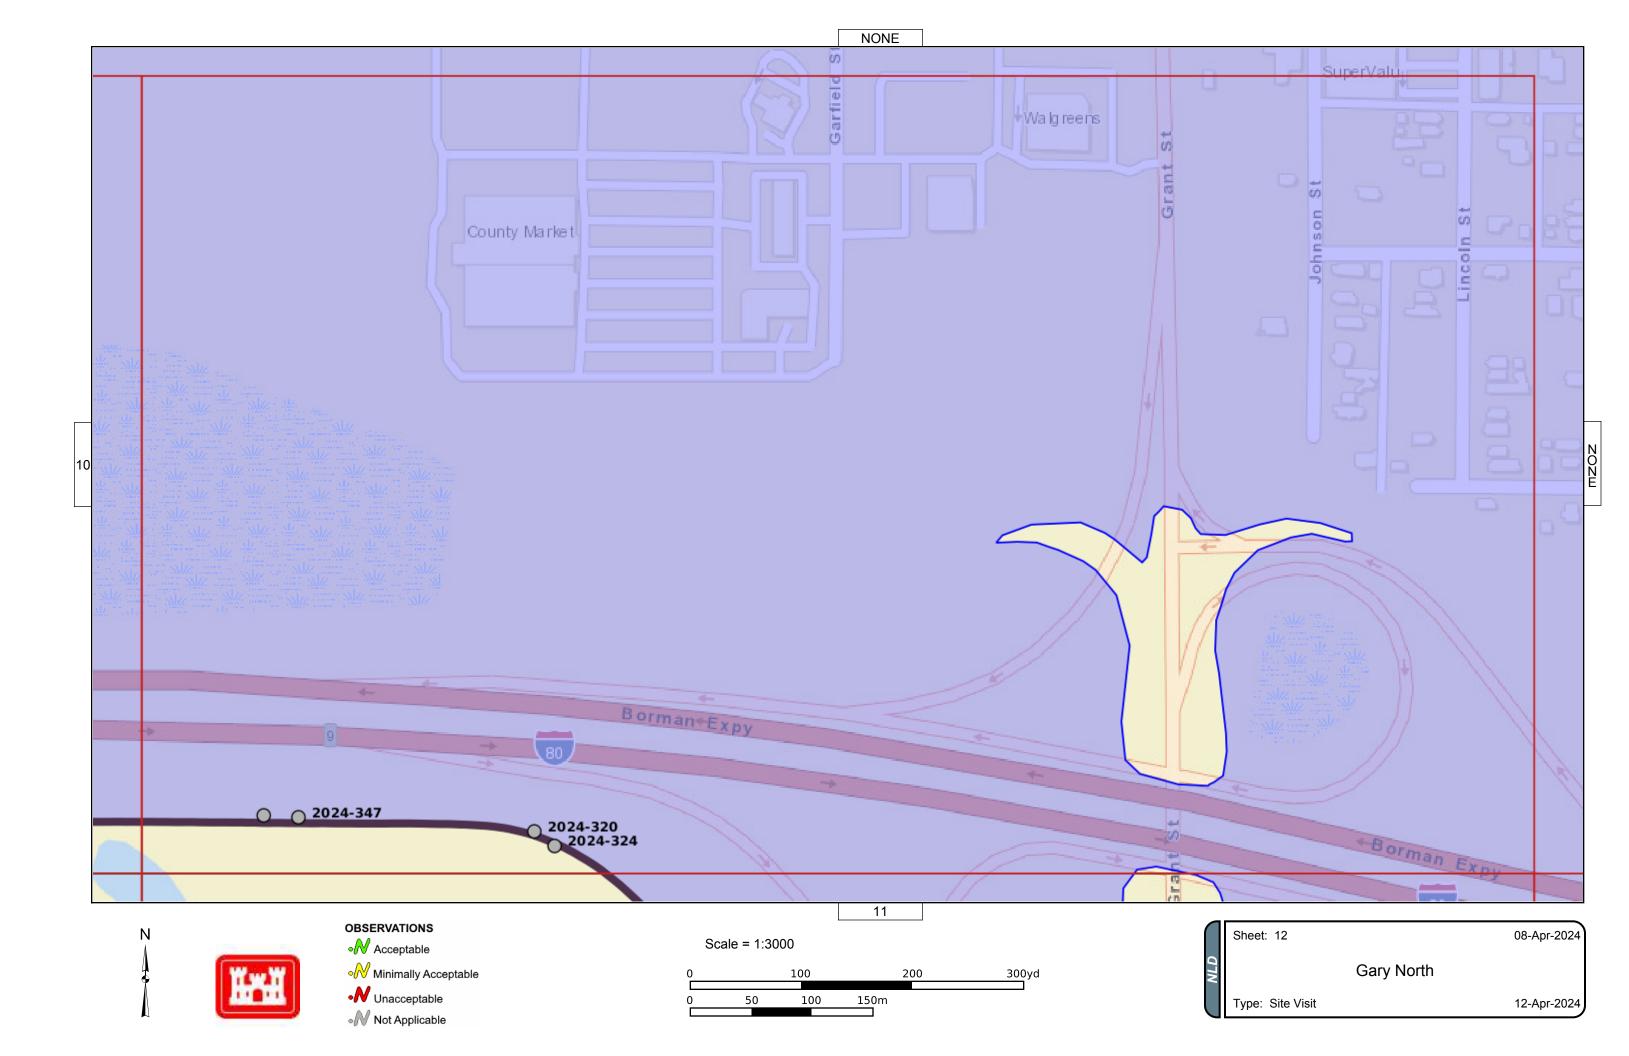

| Inspect ID: 2024-0323<br>Rated Item: 8. Depressions/ Rutting<br>Lat/Long: 41.56599/-87.37483<br>Caption:<br>No User Rating (Site Visit) - Rutting and depression along landside |
|---------------------------------------------------------------------------------------------------------------------------------------------------------------------------------|
| Inspect ID: 2024-0324<br>Rated Item: 8. Depressions/ Rutting<br>Lat/Long: 41.56892/-87.36064<br>Caption:<br>No User Rating (Site Visit) - Rutting on riverside slope            |

| Inspect ID: 2024-0276<br>Rated Item: 3. Encroachments<br>Lat/Long: 41.56283/-87.38461<br>Caption:<br>No User Rating (Site Visit) - Fallen tree branches on riverside toe |
|--------------------------------------------------------------------------------------------------------------------------------------------------------------------------|
| Inspect ID: 2024-0320<br>Rated Item: 3. Encroachments<br>Lat/Long: 41.56900/-87.36078<br>Caption:<br>No User Rating (Site Visit) - Downed tree on riverside toe          |