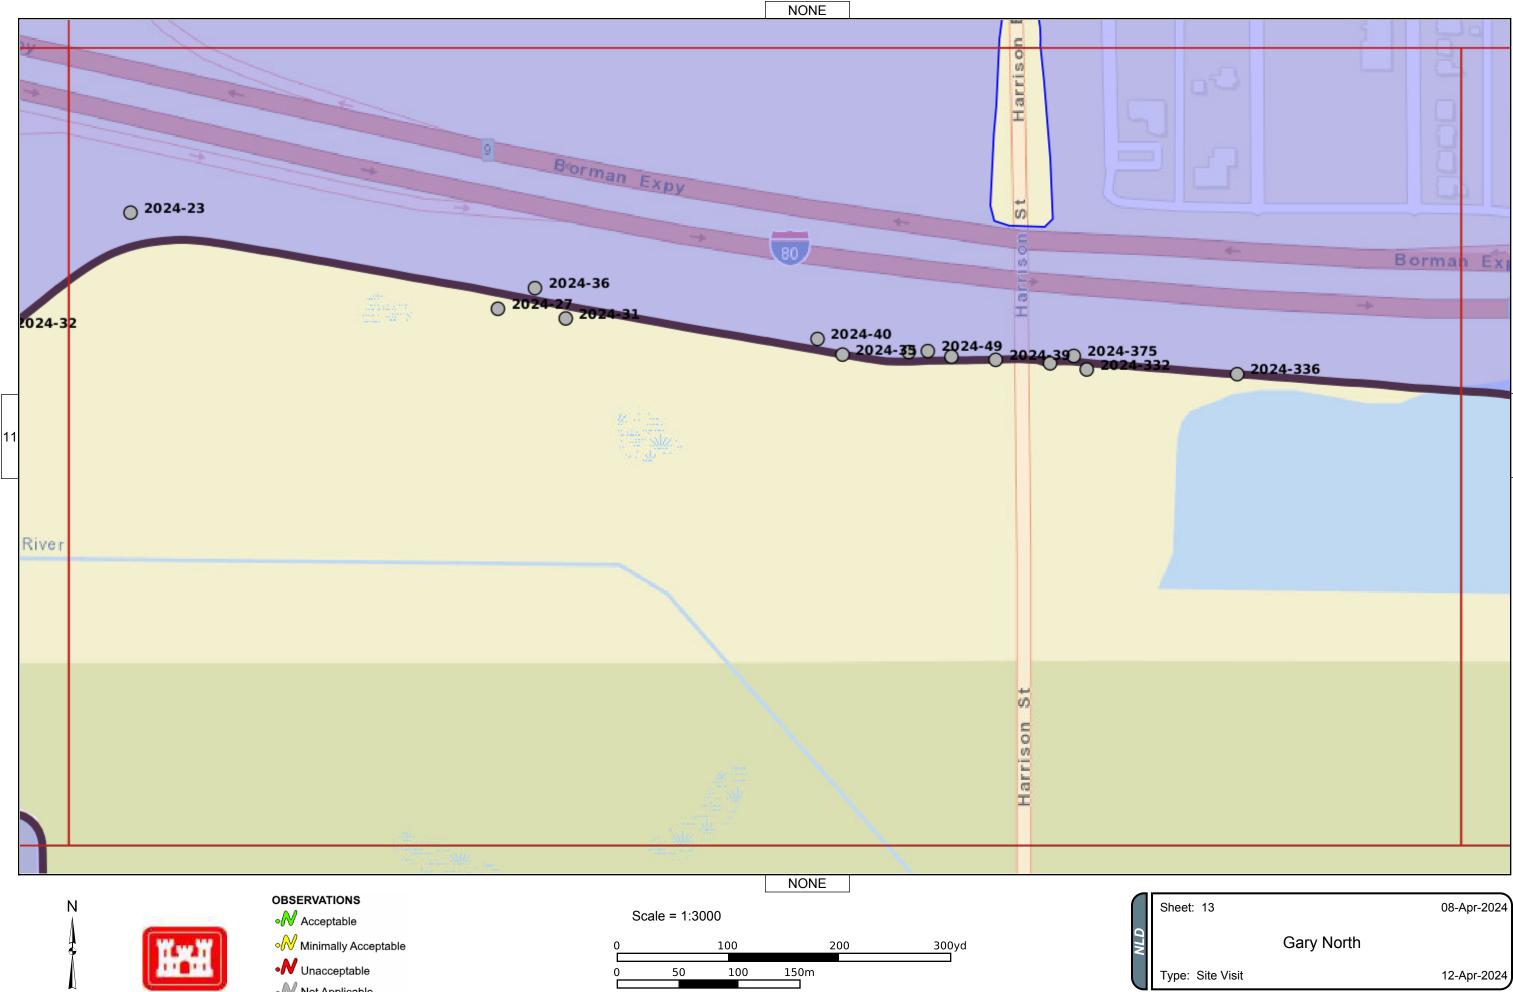

| Inspect ID: 2024-0028<br>Rated Item: 1. Vegetation and Obstructions<br>Lat/Long: 41.56704/-87.35429<br>Caption:<br>No User Rating (Site Visit) - Tree in ditch along landside toe        |
|------------------------------------------------------------------------------------------------------------------------------------------------------------------------------------------|
| Inspect ID: 2024-0032<br>Rated Item: 1. Vegetation and Obstructions<br>Lat/Long: 41.56727/-87.35388<br>Caption:<br>No User Rating (Site Visit) - Small trees in landside drainage ditch. |