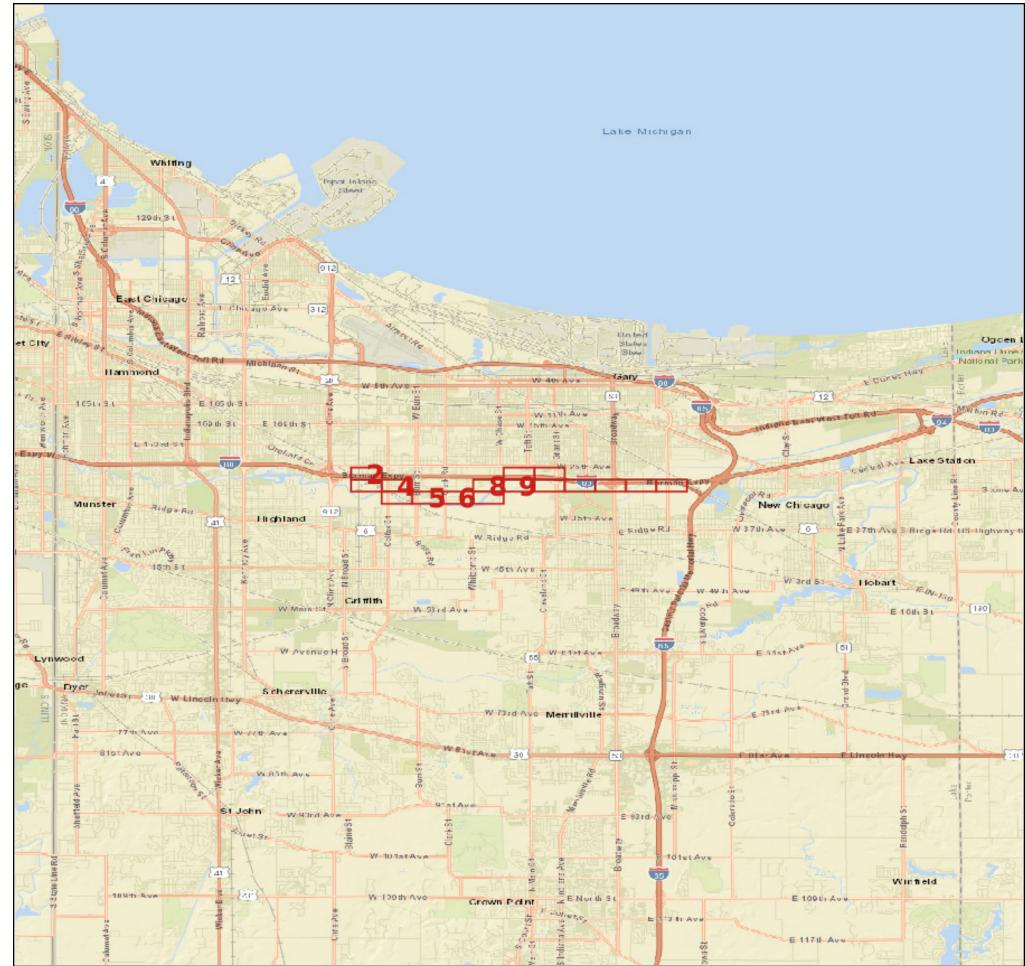

| US Army Corps<br>of Engineers ®<br>Segment Turge USACE Federally co                                                                                                                                                                                                                                                                       | t: <u>Gary North</u><br>2605000003 |                  | <ul> <li>NLD Segm</li> </ul>         | hent ID: <u>2604000003</u>            |              |  |
|-------------------------------------------------------------------------------------------------------------------------------------------------------------------------------------------------------------------------------------------------------------------------------------------------------------------------------------------|------------------------------------|------------------|--------------------------------------|---------------------------------------|--------------|--|
| Segment Type:       USACE Federally constructed, turned over to public sponsor for operations and maintenance         Levee Sponsor (Name and Organization):       Little Calumet River Basin Development Commission         Field Trip Report Prepared by:       Chris Schaal         Field Trip Report Prepared by:       Brian Sweeney |                                    |                  |                                      | /2024                                 |              |  |
|                                                                                                                                                                                                                                                                                                                                           |                                    | Other Segments W | /ithin This Syst                     | <u>em</u>                             |              |  |
| Segment Name                                                                                                                                                                                                                                                                                                                              |                                    | NLD Segment ID   | <b>)</b> #                           | Seg                                   | ment Type    |  |
| Gary Ironwood                                                                                                                                                                                                                                                                                                                             |                                    | 2604000039       |                                      | USACE Constructed, Public sp          |              |  |
| NPS - Gary North Railroad Tieback                                                                                                                                                                                                                                                                                                         |                                    |                  |                                      | Non-Federally Constructed, local O&M  |              |  |
| NPS - Martin Luther King Drive   2604000019                                                                                                                                                                                                                                                                                               |                                    |                  | Non-Federally Constructed, local O&M |                                       |              |  |
| INDOT                                                                                                                                                                                                                                                                                                                                     |                                    |                  |                                      | Non-Federally Constructed, local O&M  |              |  |
| Gary Burr St                                                                                                                                                                                                                                                                                                                              | 2604000005                         |                  |                                      | USACE Constructed, Public sponsor O&M |              |  |
| Gary South                                                                                                                                                                                                                                                                                                                                |                                    | 2604000004       |                                      | USACE Constructed, Public sponsor O&M |              |  |
| Site Visit - Team Members (Levee Sponsor, USACE, and others)                                                                                                                                                                                                                                                                              |                                    |                  |                                      |                                       |              |  |
| Name                                                                                                                                                                                                                                                                                                                                      | Or                                 | ganization       |                                      | Discipline                            | Phone Number |  |
| Yuki Galisanao                                                                                                                                                                                                                                                                                                                            | USACE - Chicago                    | o District       |                                      |                                       |              |  |
| Chris Schaal                                                                                                                                                                                                                                                                                                                              | USACE - Chicago                    | o District       | Team Lead                            |                                       |              |  |
| Mike Cook                                                                                                                                                                                                                                                                                                                                 | USACE - Chicago                    | o District       | Geotech                              |                                       |              |  |
| Youa Yang                                                                                                                                                                                                                                                                                                                                 | USACE - Chicago                    | o District       | Geotech                              |                                       |              |  |
| Brian Sweeney                                                                                                                                                                                                                                                                                                                             | USACE - Chicago                    | District         | Geotech                              |                                       |              |  |
| Andrew Lin                                                                                                                                                                                                                                                                                                                                | USACE                              |                  | Structural                           |                                       |              |  |
|                                                                                                                                                                                                                                                                                                                                           | 1                                  |                  |                                      |                                       |              |  |