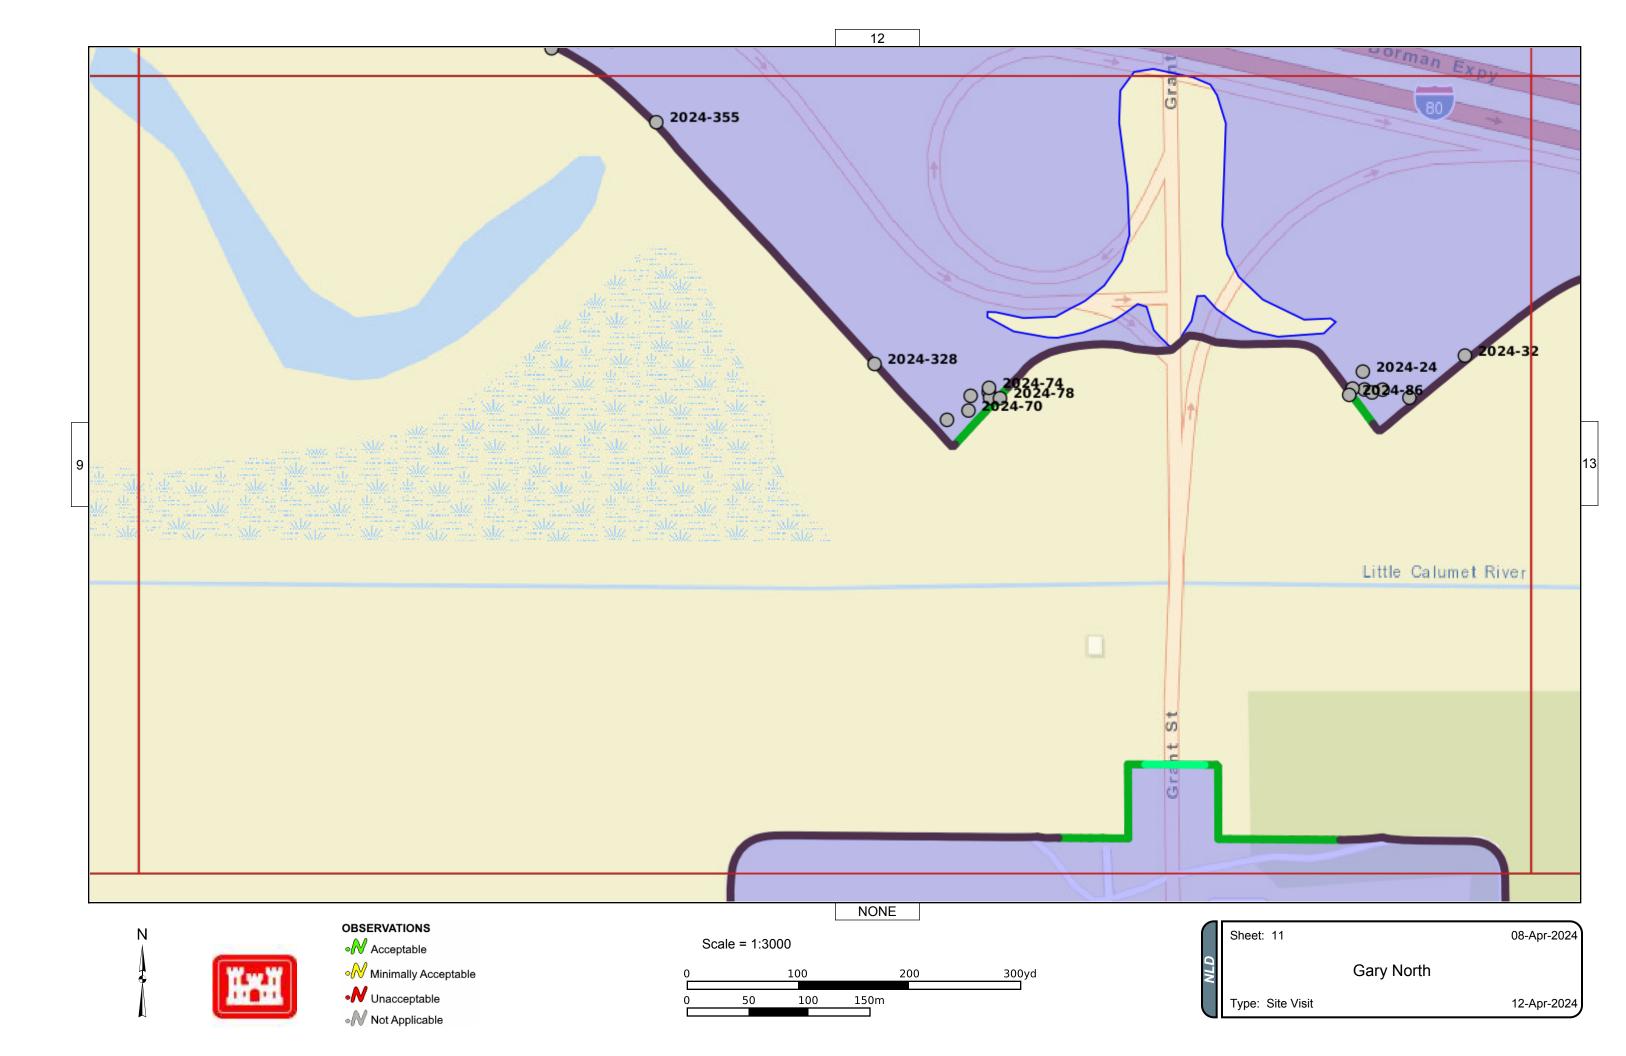

| <image/> | Inspect ID: 2024-0328<br>Rated Item: 3. Encroachments<br>Lat/Long: 41.56722/-87.35824<br>Caption:<br>No User Rating (Site Visit) - Fallen tree on riverside toe and slope |
|----------|---------------------------------------------------------------------------------------------------------------------------------------------------------------------------|
|          | Inspect ID: 2024-0332<br>Rated Item: 3. Encroachments<br>Lat/Long: 41.56704/-87.34585<br>Caption:<br>No User Rating (Site Visit) - Log on riverside access ramp           |

| Inspect ID: 2024-0327<br>Rated Item: 1. Vegetation and Obstructions<br>Lat/Long: 41.56765/-87.37469<br>Caption:<br>No User Rating (Site Visit) - Trees in landside ditch |
|--------------------------------------------------------------------------------------------------------------------------------------------------------------------------|
| Inspect ID: 2024-0355<br>Rated Item: 1. Vegetation and Obstructions<br>Lat/Long: 41.56852/-87.35986<br>Caption:<br>No User Rating (Site Visit) - Typical INDOT ditch     |