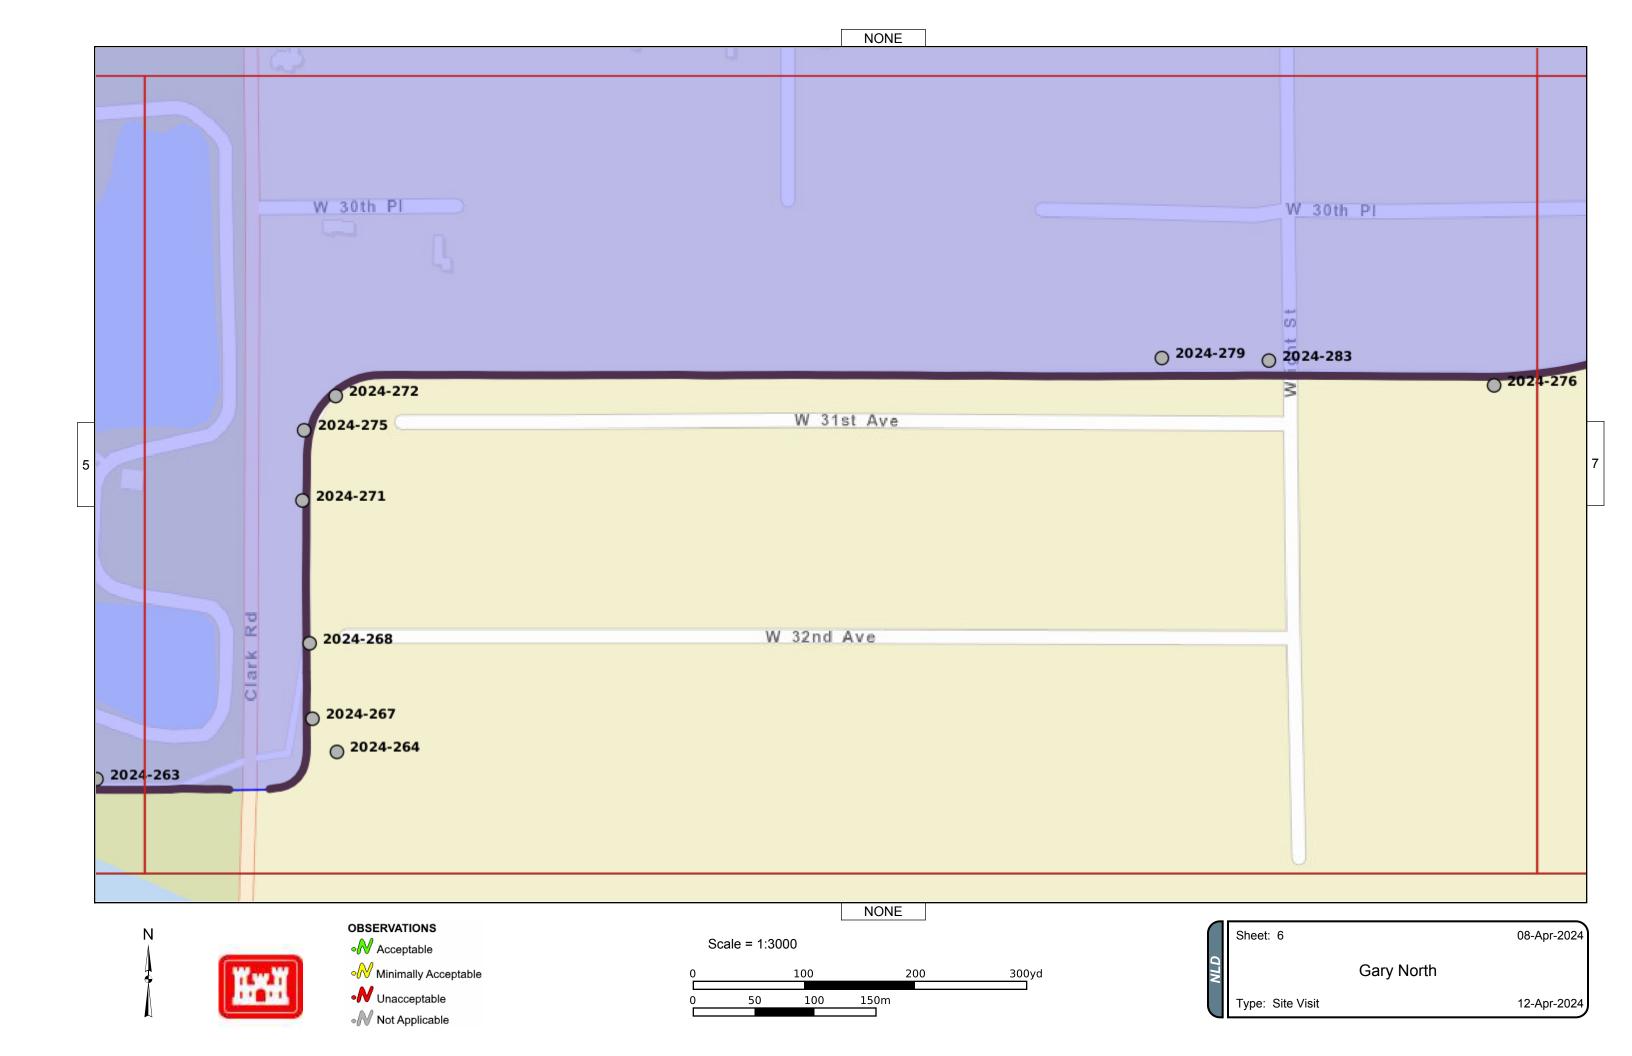

Significant issues with trees close to the toe of the levee and floodwalls, erosion of slopes, and significant depressions and rutting on the crest. Minor issues with unwanted vegetation, debris encroachments, animal burrows, rutting, sod cover, depressions on the crest, concrete/asphalt cracking and spalling, flap gates, culverts and discharge pipes and general pump station.