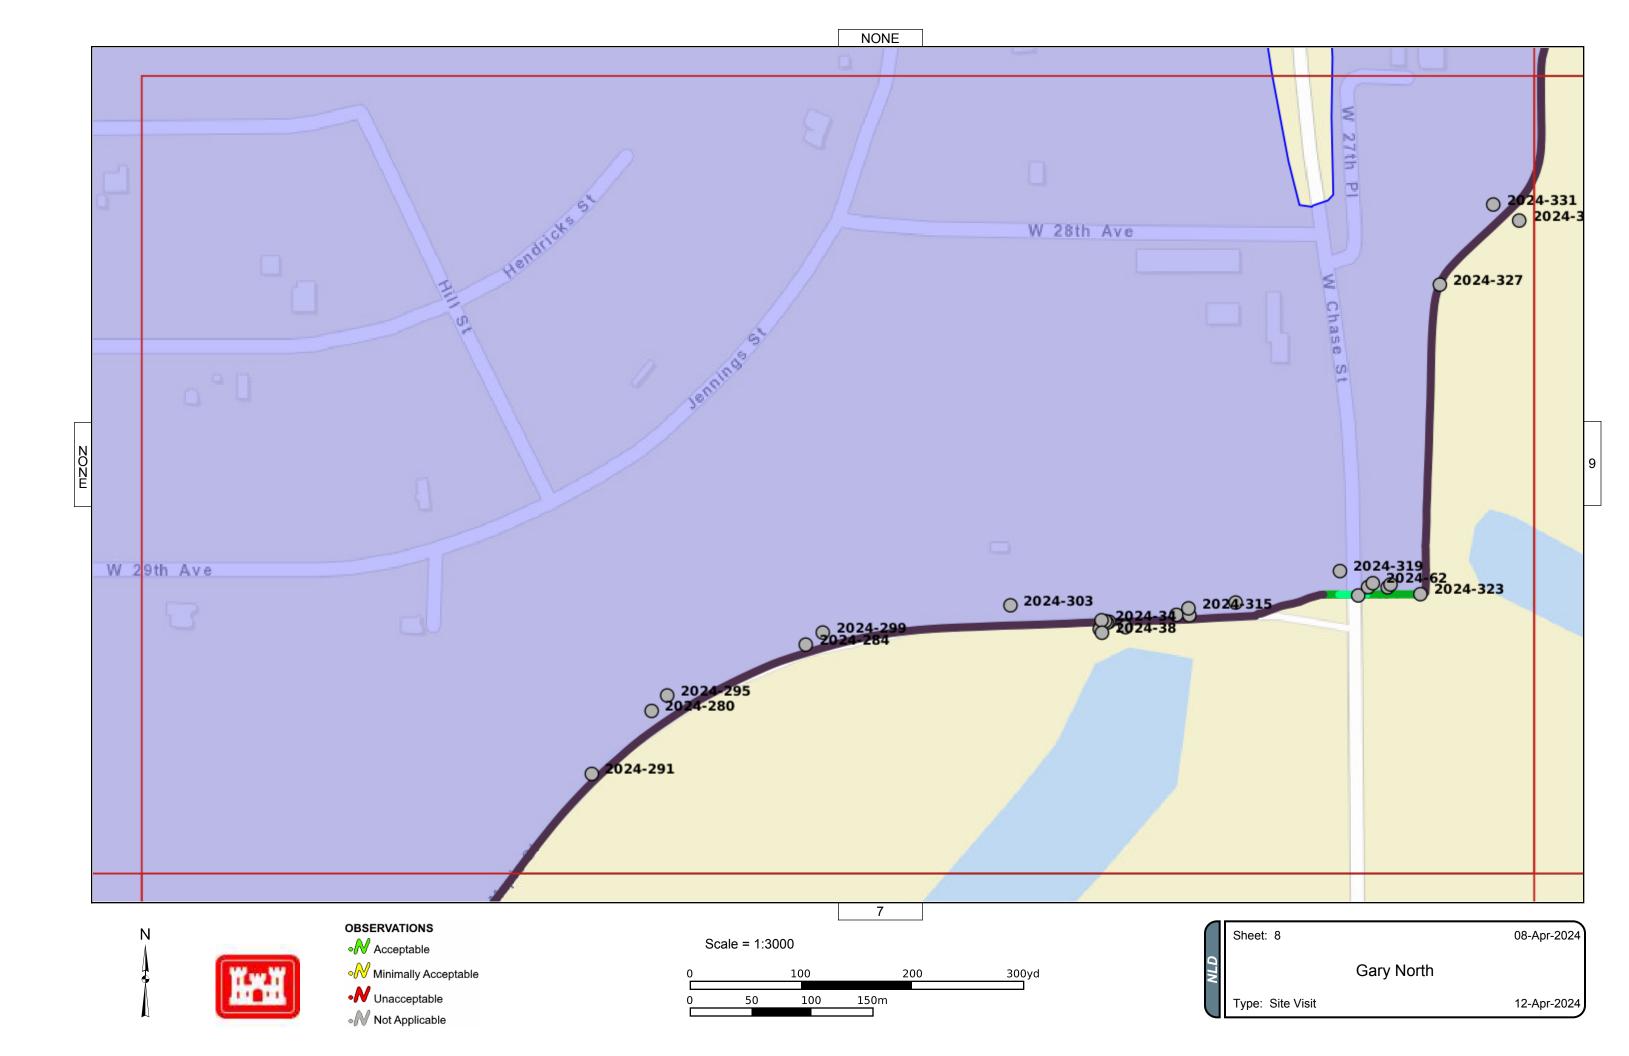

Significant issues with trees close to the toe of the levee and floodwalls, erosion of slopes, and significant depressions and rutting on the crest. Minor issues with unwanted vegetation, debris encroachments, animal burrows, rutting, sod cover, depressions on the crest, concrete/asphalt cracking and spalling, flap gates, culverts and discharge pipes and general pump station.