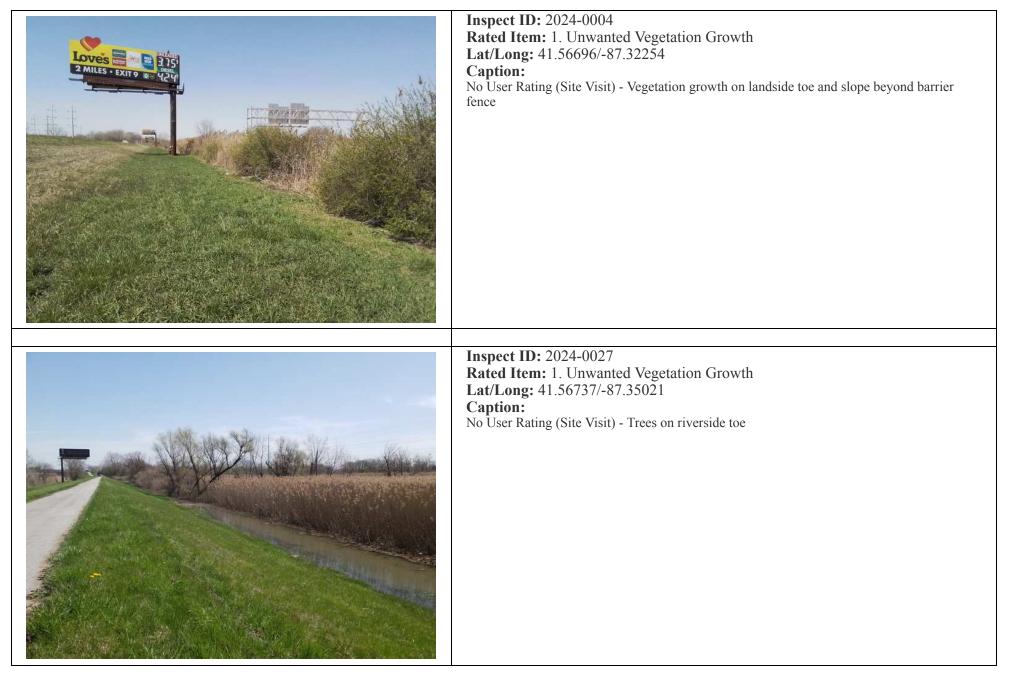

## **Observations and Photos**

|          | Inspect ID: 2024-0029<br>Rated Item: 1. Unwanted Vegetation Growth<br>Lat/Long: 41.56690/-87.32627<br>Caption:<br>No User Rating (Site Visit) - Trees near access ramp on landslide slope                             |
|----------|-----------------------------------------------------------------------------------------------------------------------------------------------------------------------------------------------------------------------|
| <image/> | Inspect ID: 2024-0031<br>Rated Item: 1. Unwanted Vegetation Growth<br>Lat/Long: 41.56732/-87.34971<br>Caption:<br>No User Rating (Site Visit) - Trees and brushes in the riverside toe extending about 100 ft<br>east |