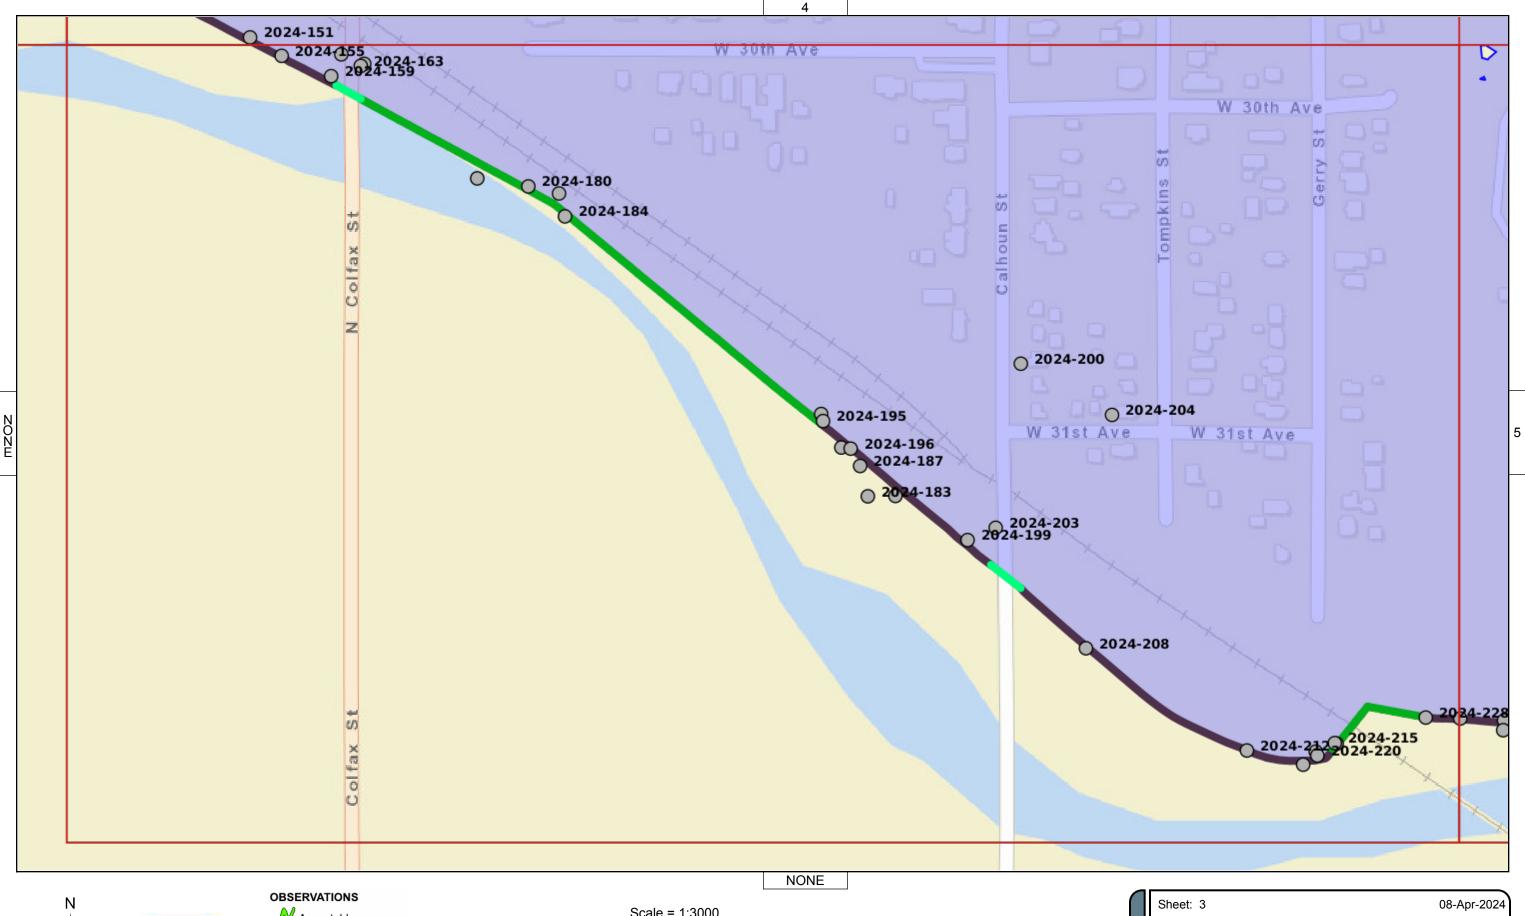

| <image/> | Inspect ID: 2024-0155<br>Rated Item: 3. Encroachments<br>Lat/Long: 41.56443/-87.41361<br>Caption:<br>No User Rating (Site Visit) - Tire on riverside slope                             |
|----------|----------------------------------------------------------------------------------------------------------------------------------------------------------------------------------------|
|          | Inspect ID: 2024-0159<br>Rated Item: 3. Encroachments<br>Lat/Long: 41.56432/-87.41325<br>Caption:<br>No User Rating (Site Visit) - Guardrail encroachment along road closure at Colfax |

|          | Inspect ID: 2024-0164<br>Rated Item: 3. Encroachments<br>Lat/Long: 41.56481/-87.41462<br>Caption:<br>No User Rating (Site Visit) - Wooden beam on landside toe              |
|----------|-----------------------------------------------------------------------------------------------------------------------------------------------------------------------------|
| <image/> | Inspect ID: 2024-0227<br>Rated Item: 3. Encroachments<br>Lat/Long: 41.56093/-87.40348<br>Caption:<br>No User Rating (Site Visit) - Broken gate on riverside slope and crown |

| Inspect ID: 2024-0196<br>Rated Item: 6. Erosion/ Bank Caving<br>Lat/Long: 41.56232/-87.40940<br>Caption:<br>No User Rating (Site Visit) - Erosion on riverside toe                      |
|-----------------------------------------------------------------------------------------------------------------------------------------------------------------------------------------|
| Inspect ID: 2024-0228<br>Rated Item: 6. Erosion/ Bank Caving<br>Lat/Long: 41.56088/-87.40515<br>Caption:<br>No User Rating (Site Visit) - Riverside slope erosion due to poor sod cover |

| Inspect ID: 2024-0168<br>Rated Item: 8. Depressions/ Rutting<br>Lat/Long: 41.56478/-87.41433<br>Caption:<br>No User Rating (Site Visit) - Deep rutting on landside slope                                           |
|--------------------------------------------------------------------------------------------------------------------------------------------------------------------------------------------------------------------|
| Inspect ID: 2024-0203<br>Rated Item: 8. Depressions/ Rutting<br>Lat/Long: 41.56189/-87.40833<br>Caption:<br>No User Rating (Site Visit) - Rutting and ponding water along road at levee road closure at<br>Calhoun |

| Inspect ID: 2024-0208<br>Rated Item: 8. Depressions/ Rutting<br>Lat/Long: 41.56125/-87.40766<br>Caption:<br>No User Rating (Site Visit) - Rutting on landside slope                                |
|----------------------------------------------------------------------------------------------------------------------------------------------------------------------------------------------------|
| Inspect ID: 2024-0219<br>Rated Item: 8. Depressions/ Rutting<br>Lat/Long: 41.56087/-87.40489<br>Caption:<br>No User Rating (Site Visit) - Depressions (up to 5-ft long) and ponding on levee crown |

| <image/> | Inspect ID: 2024-0195<br>Rated Item: 1. Unwanted Vegetation Growth<br>Lat/Long: 41.56247/-87.40961<br>Caption:<br>No User Rating (Site Visit) - Fallen tree overhanging floodwall on riverside |
|----------|------------------------------------------------------------------------------------------------------------------------------------------------------------------------------------------------|
|          | Inspect ID: 2024-0215<br>Rated Item: 1. Unwanted Vegetation Growth<br>Lat/Long: 41.56074/-87.40582<br>Caption:<br>No User Rating (Site Visit) - New tree growth on riverside of floodwall      |

| <image/> | Inspect ID: 2024-0220<br>Rated Item: 1. Unwanted Vegetation Growth<br>Lat/Long: 41.56067/-87.40595<br>Caption:<br>0220 - No User Rating (Site Visit) - Tree against Landside face. Is rotating cap of floodwall |
|----------|-----------------------------------------------------------------------------------------------------------------------------------------------------------------------------------------------------------------|
|          | Inspect ID: 2024-0020<br>Rated Item: 2. Encroachments<br>Lat/Long: 41.56709/-87.35449<br>Caption:<br>No User Rating (Site Visit) - Metal fence abutting floodwall on landside.                                  |