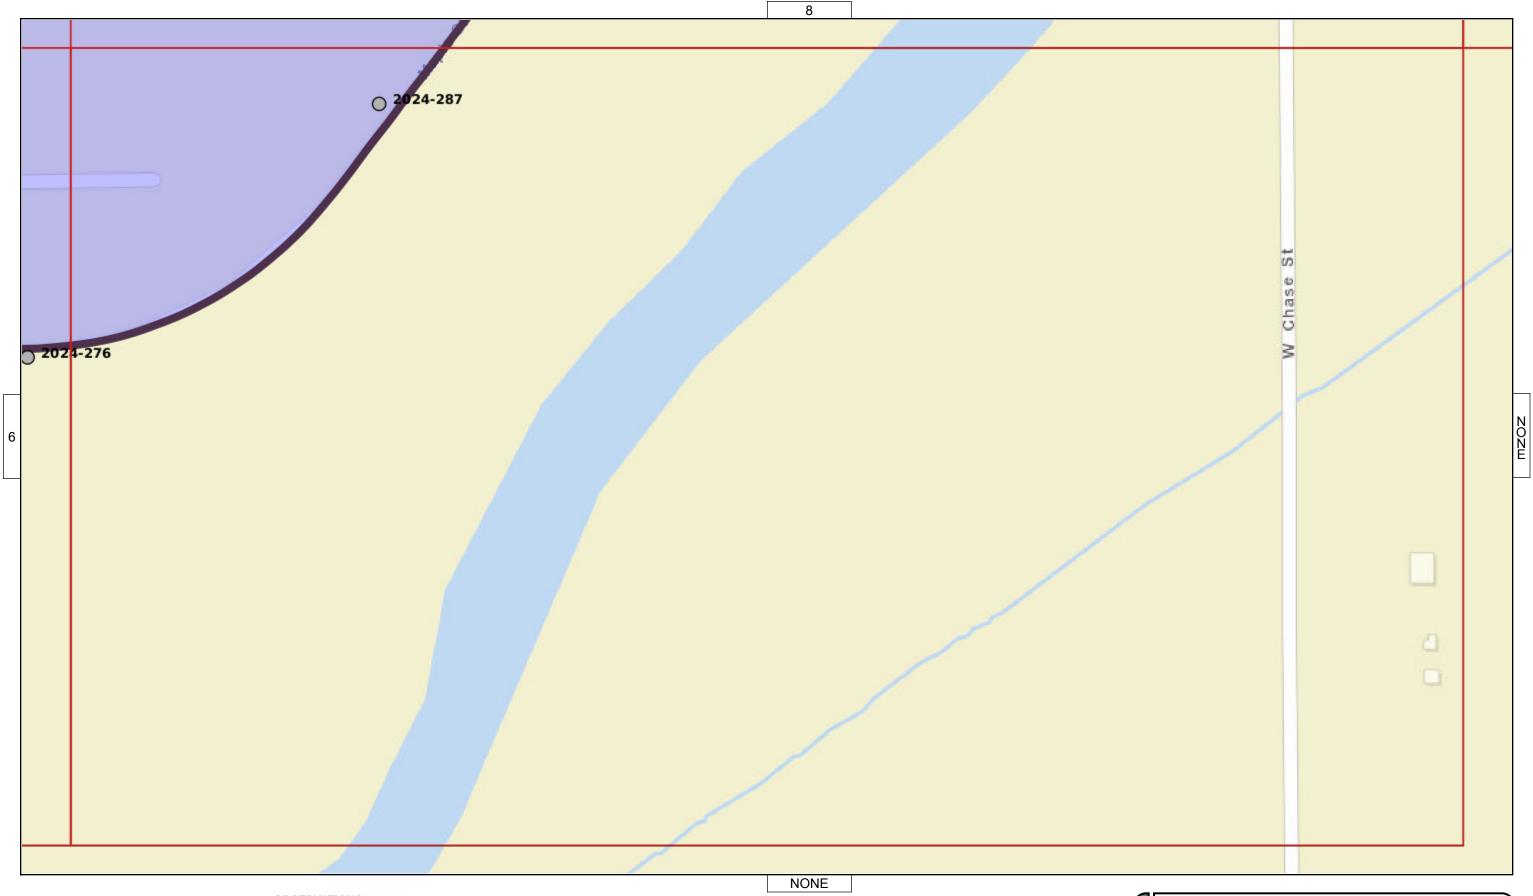

Significant issues with trees close to the toe of the levee and floodwalls, erosion of slopes, and significant depressions and rutting on the crest. Minor issues with unwanted vegetation, debris encroachments, animal burrows, rutting, sod cover, depressions on the crest, concrete/asphalt cracking and spalling, flap gates, culverts and discharge pipes and general pump station.