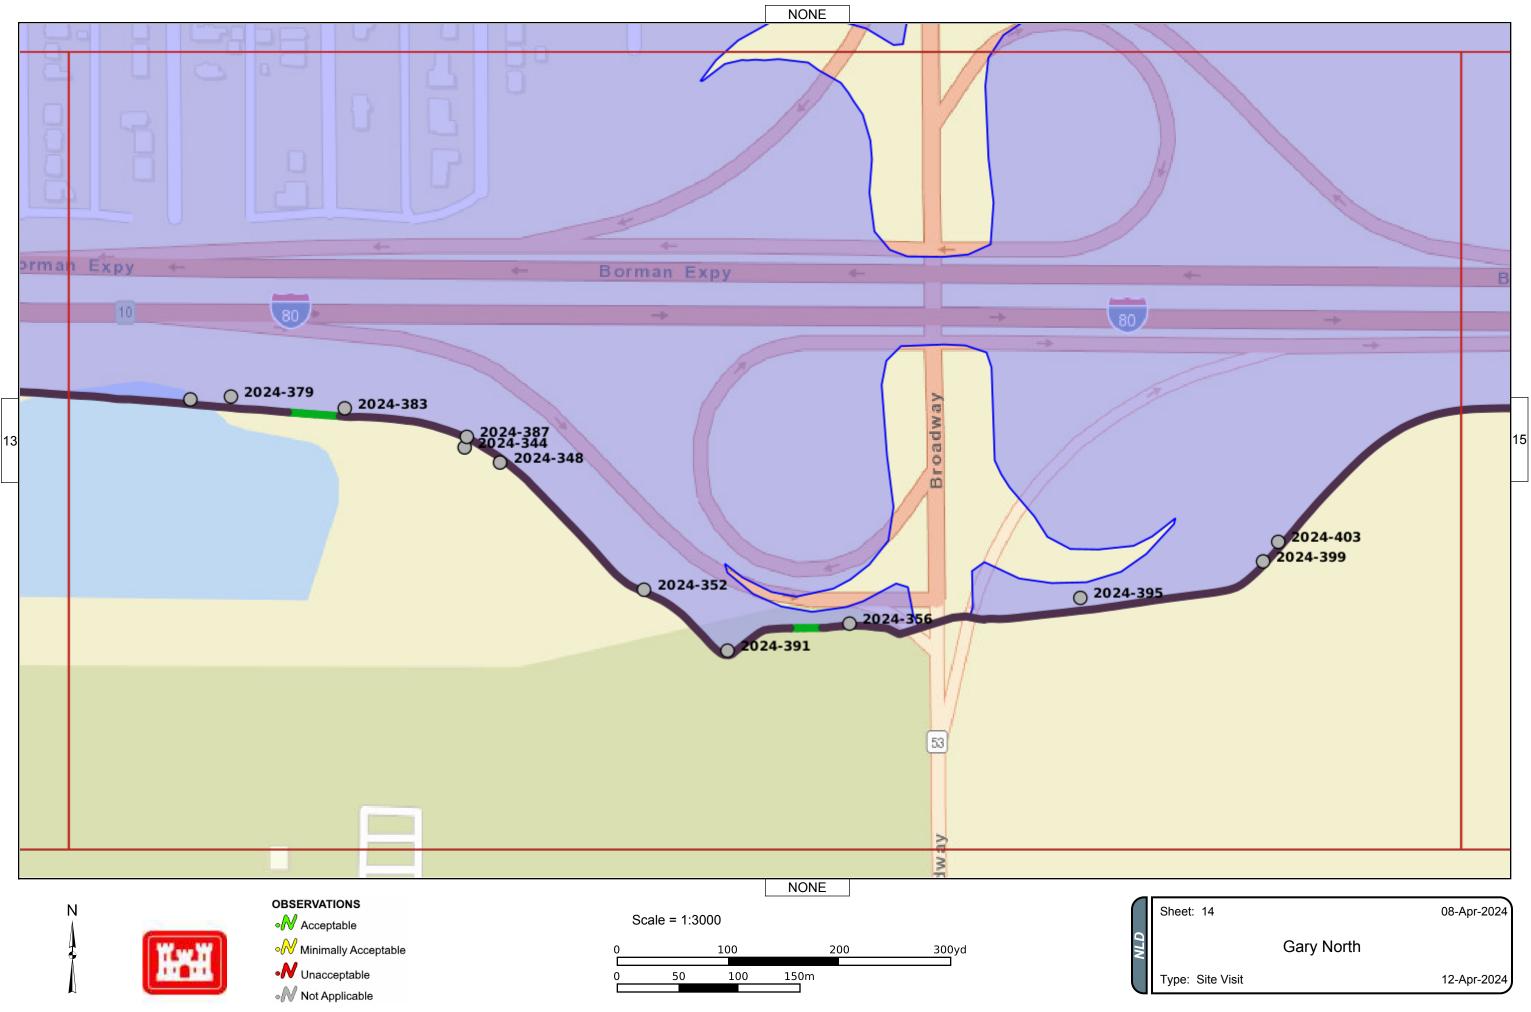

| <image/> | Inspect ID: 2024-0376<br>Rated Item: 1. Unwanted Vegetation Growth<br>Lat/Long: 41.56677/-87.33031<br>Caption:<br>No User Rating (Site Visit) - Tree on riverside toe |
|----------|-----------------------------------------------------------------------------------------------------------------------------------------------------------------------|
|          | Inspect ID: 2024-0407<br>Rated Item: 1. Unwanted Vegetation Growth<br>Lat/Long: 41.56710/-87.32885<br>Caption:<br>No User Rating (Site Visit) - Trees on landside toe |

| Inspect ID: 2024-0372<br>Rated Item: 8. Depressions/ Rutting<br>Lat/Long: 41.56681/-87.33126<br>Caption:<br>No User Rating (Site Visit) - Rutting on riverside slope |
|----------------------------------------------------------------------------------------------------------------------------------------------------------------------|
| Inspect ID: 2024-0009<br>Rated Item: 9. Cracking<br>Lat/Long: 41.56683/-87.32208<br>Caption:<br>No User Rating (Site Visit) - Crack in asphalt on crest              |

|          | Inspect ID: 2024-0368<br>Rated Item: 3. Encroachments<br>Lat/Long: 41.56686/-87.33210<br>Caption:<br>No User Rating (Site Visit) - Post encroaching on riverside toe |
|----------|----------------------------------------------------------------------------------------------------------------------------------------------------------------------|
| <image/> | Inspect ID: 2024-0371<br>Rated Item: 3. Encroachments<br>Lat/Long: 41.56708/-87.34613<br>Caption:<br>No User Rating (Site Visit) - Broken gate on levee crown        |

| Inspect ID: 2024-0098<br>Rated Item: 10. Sluice / Slide Gates<br>Lat/Long: 41.56687/-87.32546<br>Caption:<br>No User Rating (Site Visit) - GN-13: Gate closed. Gate operated smoothly |
|---------------------------------------------------------------------------------------------------------------------------------------------------------------------------------------|
| Inspect ID: 2024-0106<br>Rated Item: 10. Sluice / Slide Gates<br>Lat/Long: 41.56685/-87.32498<br>Caption:<br>No User Rating (Site Visit) - GN-14: Gate closed. Gate operated smoothly |

| Inspect ID: 2024-0399<br>Rated Item: 9. Culverts/ Discharge Pipes<br>Lat/Long: 41.56603/-87.33425<br>Caption:<br>No User Rating (Site Visit) - Culvert under ramp connecting the ditch is not visible    |
|----------------------------------------------------------------------------------------------------------------------------------------------------------------------------------------------------------|
| Inspect ID: 2024-0002<br>Rated Item: 10. Sluice / Slide Gates<br>Lat/Long: 41.56505/-87.41527<br>Caption:<br>No User Rating (Site Visit) - GN-03: Fully closed - squeaking reduced since last inspection |